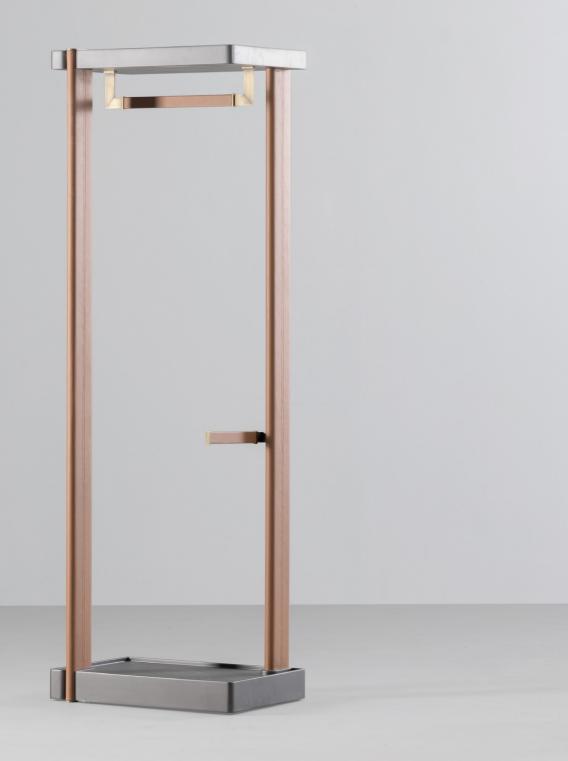

### STIVA VALET STAND AMBIENTE COLLECTION

in metal.

Stiva is a multipurpose free-standing valet stand, well suited for domestic and office environments. It consists of a hanger rail on the top for coats and garments, a hanger rail in the middle for accessories, and a tray at the bottom for shoes. The vertical posts cladded in eco-leather hold the top and bottom shelves coated in metallic colour. The simple contemporary design wins attention for the subtle highlights and details

### **INCURVATE VALET STAND** | AMBIENTE COLLECTION

Technical Information

Structure- Cladded in eco leather

Hanging rail- Cladded in eco leather with metal highlights on ends Base shelf- In veneer

#### Details

600

Skirting- In metal

#### Available Size (In mm)

600 Dia x 1650 H

**Metal Finishes** 

Brass Antique Dark

Black Nickel Antique