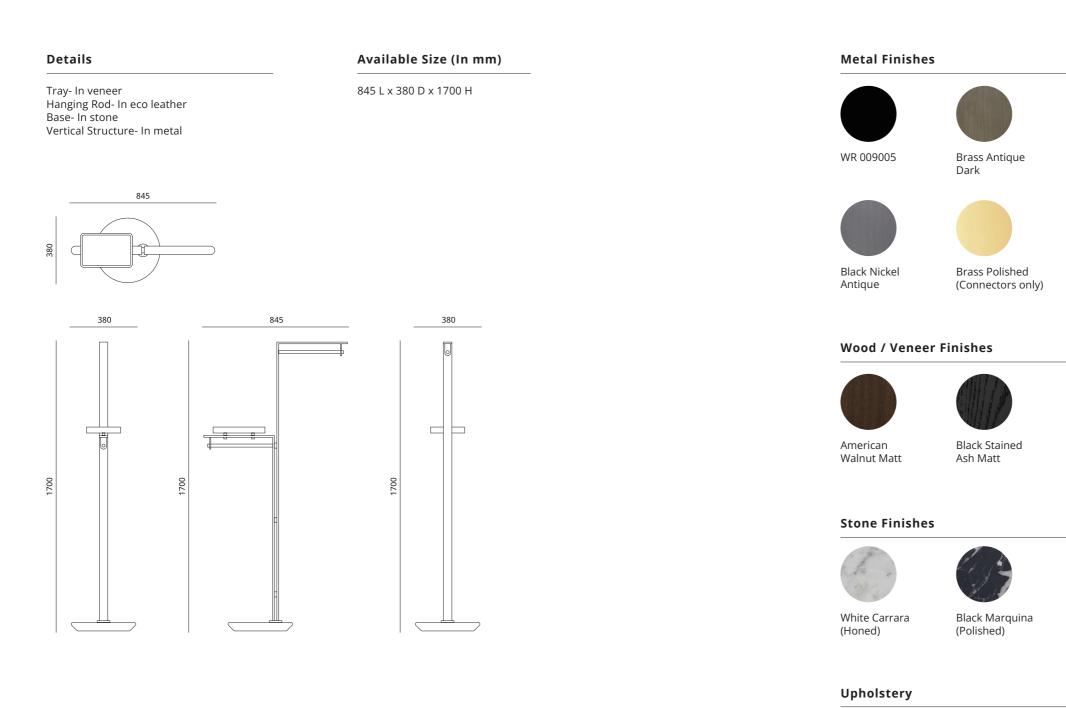

## LIBRO VALET STAND

Libro valet stand is a modern accessory which is dynamic in its use; be it in hallways, offices, bedrooms, dressing areas, hotel rooms or waiting areas. It is composed of a stone base for sturdiness and a veneer tray for holding small objects. These components are linked together by flat metal sections with connectors in a highlight shade of metal,

### LIBRO VALET STAND | FINN COLLECTION

Technical Information

### LIBRO VALET STAND | FINN COLLECTION

Materials and Finishes

#### Leather options available on request

Brass Antique Light

Black Nickel Polished (Connectors only)

Ebony Travertine (Honed)