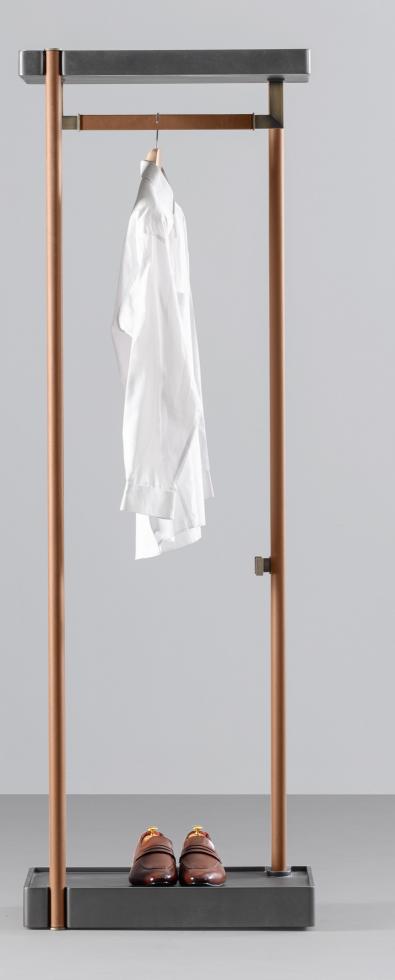

### STIVA VALET STAND AMBIENTE COLLECTION

in metal.

Stiva is a multipurpose free-standing valet stand, well suited for domestic and office environments. It consists of a hanger rail on the top for coats and garments, a hanger rail in the middle for accessories, and a tray at the bottom for shoes. The vertical posts cladded in eco-leather hold the top and bottom shelves coated in metallic colour. The simple contemporary design wins attention for the subtle highlights and details