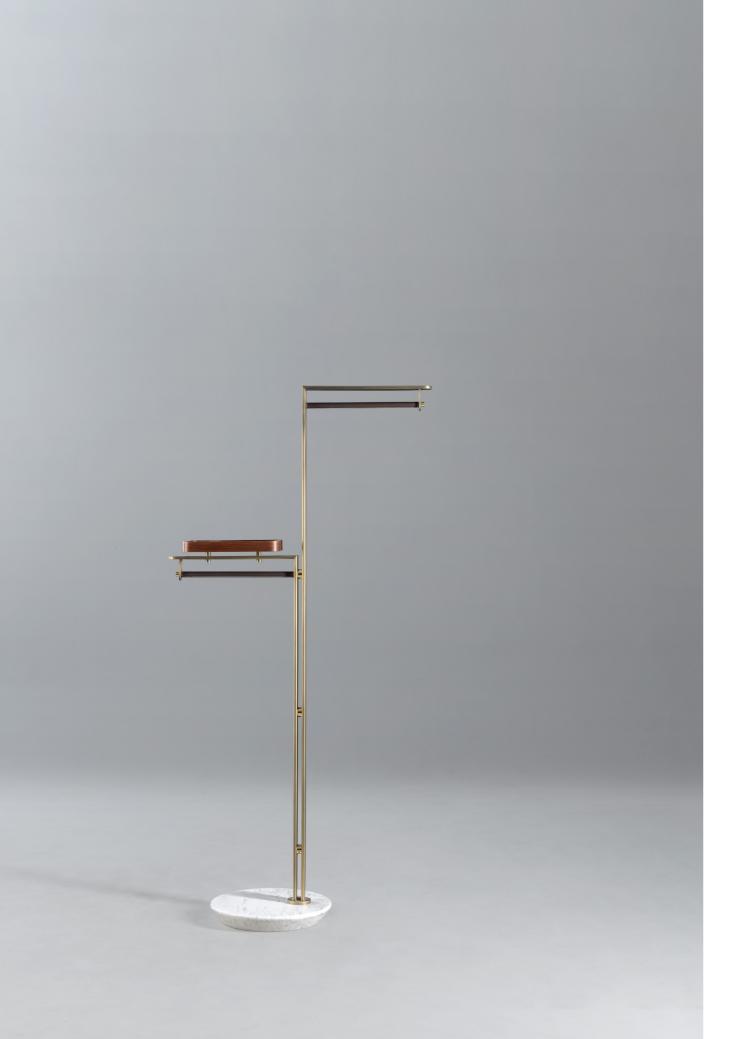

## LIBRO VALET STAND

Libro valet stand is a modern accessory which is dynamic in its use; be it in hallways, offices, bedrooms, dressing areas, hotel rooms or waiting areas. It is composed of a stone base for sturdiness and a veneer tray for holding small objects. These components are linked together by flat metal sections with connectors in a highlight shade of metal,