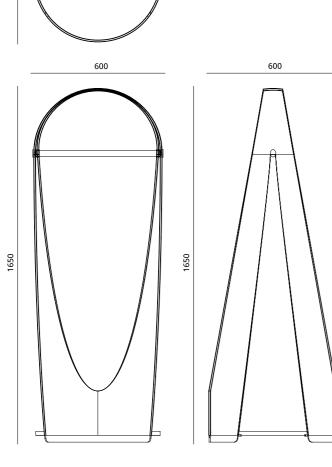

#### Details

600

Skirting- In metal

#### Available Size (In mm)

600 Dia x 1650 H

**Metal Finishes** 

Brass Antique Dark

Black Nickel Antique