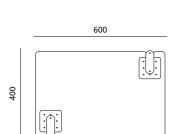

#### Details

600

Skirting- In metal

#### Available Size (In mm)

600 L x 400 D x 1800 H

**Metal Finishes** 

Antique