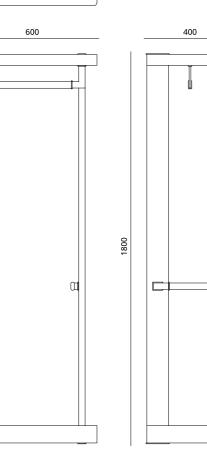

### STIVA VALET STAND AMBIENTE COLLECTION

in metal.

Stiva is a multipurpose free-standing valet stand, well suited for domestic and office environments. It consists of a hanger rail on the top for coats and garments, a hanger rail in the middle for accessories, and a tray at the bottom for shoes. The vertical posts cladded in eco-leather hold the top and bottom shelves coated in metallic colour. The simple contemporary design wins attention for the subtle highlights and details

#### Details

1800

#### Available Size (In mm)

600 L x 400 D x 1800 H

**Metal Finishes** 

Antique