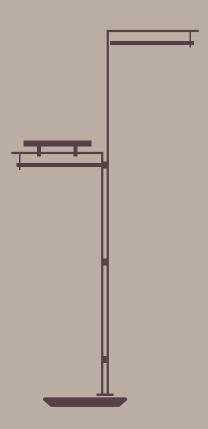

### STIVA VALET STAND AMBIENTE COLLECTION

in metal.

Stiva is a multipurpose free-standing valet stand, well suited for domestic and office environments. It consists of a hanger rail on the top for coats and garments, a hanger rail in the middle for accessories, and a tray at the bottom for shoes. The vertical posts cladded in eco-leather hold the top and bottom shelves coated in metallic colour. The simple contemporary design wins attention for the subtle highlights and details