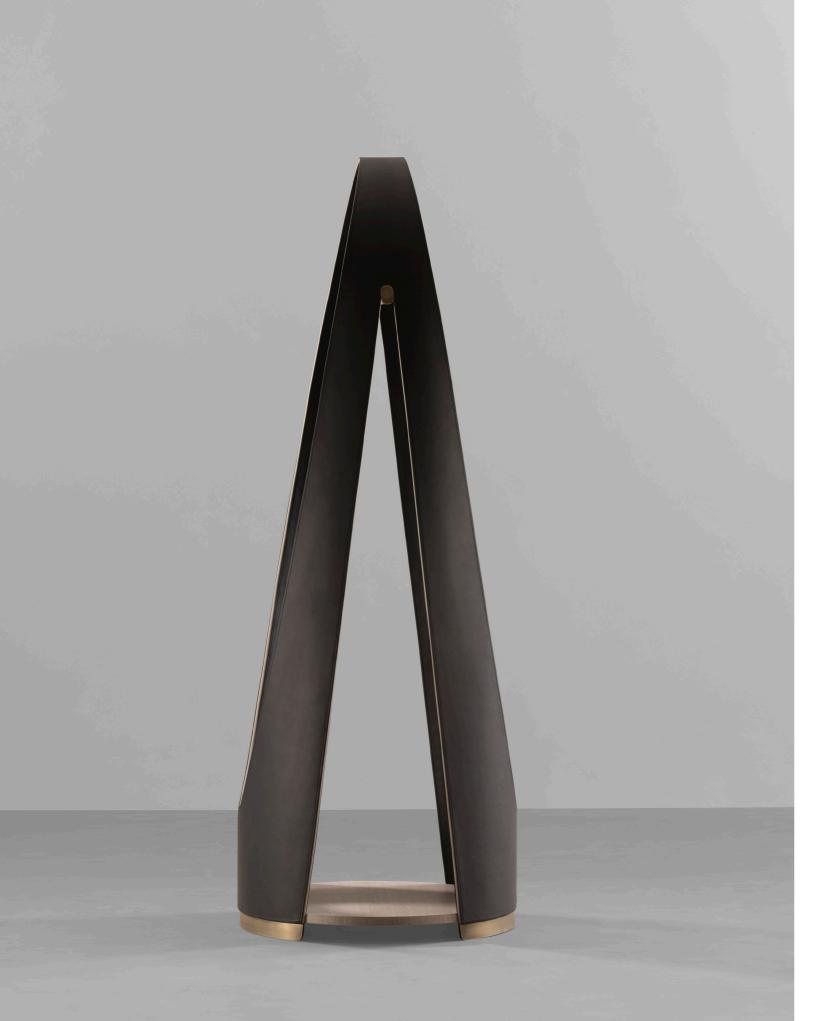

### INCURVATE VALET STAND Eco Leather | Brass Antique Light | Silver Newood Oak Matt

Incurvate is an innovative formdriven attempt to create a design for the valet stand that is not only utilitarian but also adds an element of fun to the room. From a two-dimensional surface, cut and folded into a desired threedimensional form, this distinctly different product is a result of high-end engineering and detailoriented design. The structure in sheet metal cladded with eco leather, gives a warm and soothing feel, making it suitable for every environment.