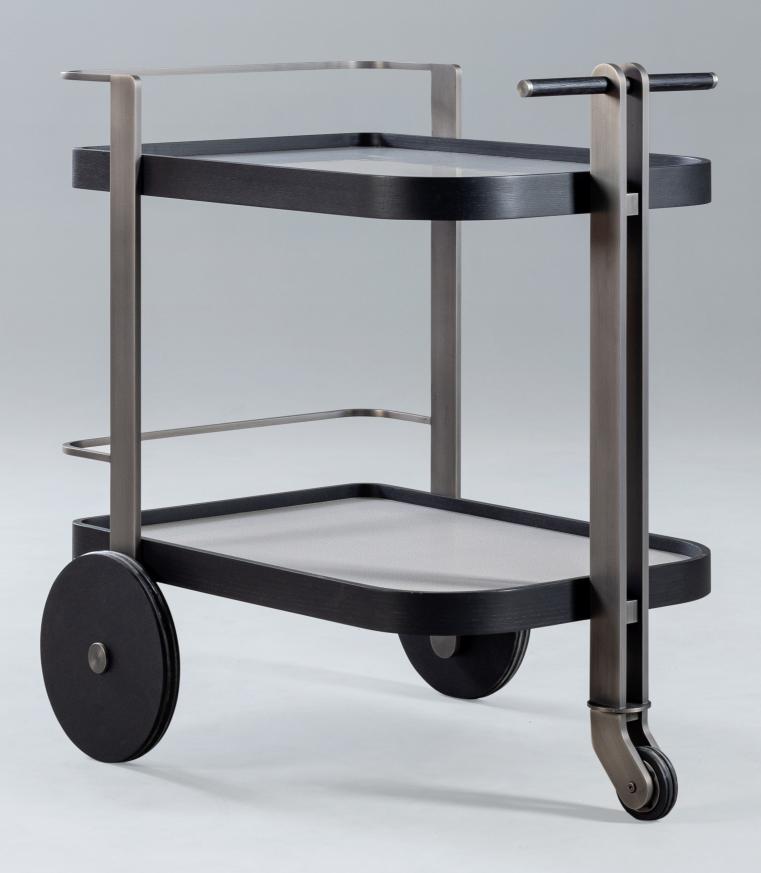

### LANCE TROLLEY

FIUM COLLECTION

The Lance trolley features a neat metal frame with two sturdy veneer trays that are bordered by a wooden trim and metal guide rails. The trolley is provided with a built-in handle for easy manouevring. Minimal aesthetic blends with remarkable functionality in this trolley that adds immense utility in dining & living areas.

## LANCE TROLLEY | FIUM COLLECTION

Materials and Finishes

#### **Metal Finishes**

Brass Antique Bras Light Darl

Brass Antique Dark

Black Nickel Antique

#### **Wood / Veneer Finishes**

Stria Matt (For Trays)

American Walnut Matt

Black Stained Ash Matt