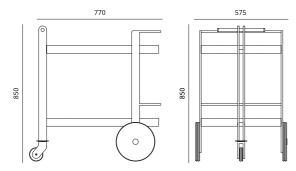

### LANCE TROLLEY

FIUM COLLECTION

The Lance trolley features a neat metal frame with two sturdy veneer trays that are bordered by a wooden trim and metal guide rails. The trolley is provided with a built-in handle for easy manouevring. Minimal aesthetic blends with remarkable functionality in this trolley that adds immense utility in dining & living areas.

#### Details

Tray- In veneer Structure- In metal Wheels- Outer in veneer/ wood with metal accent

#### Available Size (In mm)

770 W x 575 D x 850 H