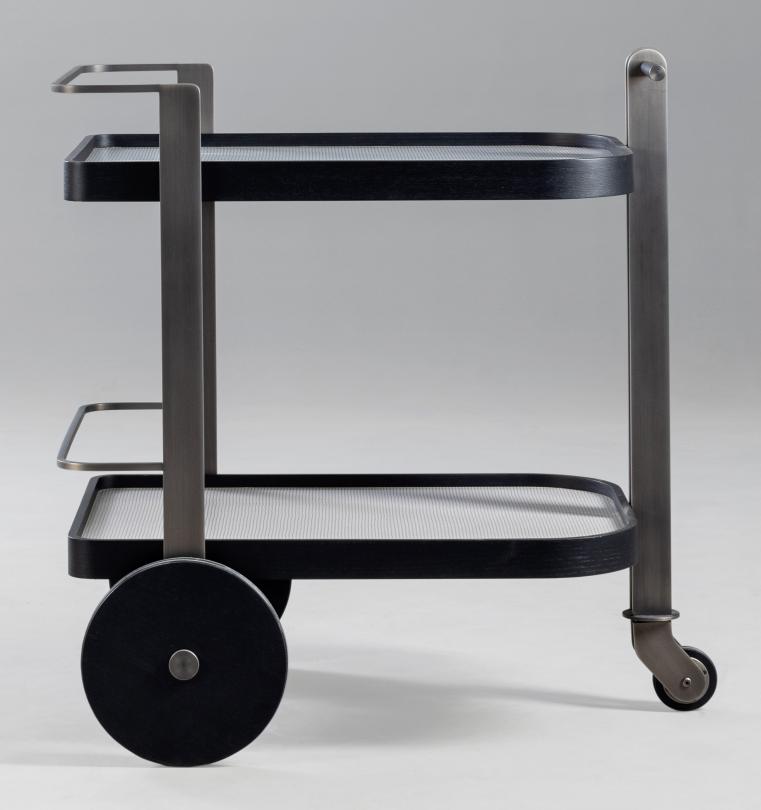

### LANCE TROLLEY

FIUM COLLECTION

The Lance trolley features a neat metal frame with two sturdy veneer trays that are bordered by a wooden trim and metal guide rails. The trolley is provided with a built-in handle for easy manouevring. Minimal aesthetic blends with remarkable functionality in this trolley that adds immense utility in dining & living areas.

## LANCE TROLLEY | FIUM COLLECTION

Materials and Finishes

#### **Metal Finishes**

Brass Antique Bras Light Darl

Brass Antique Dark

Black Nickel Antique

#### **Wood / Veneer Finishes**

Stria Matt (For Trays)

American Walnut Matt

Black Stained Ash Matt