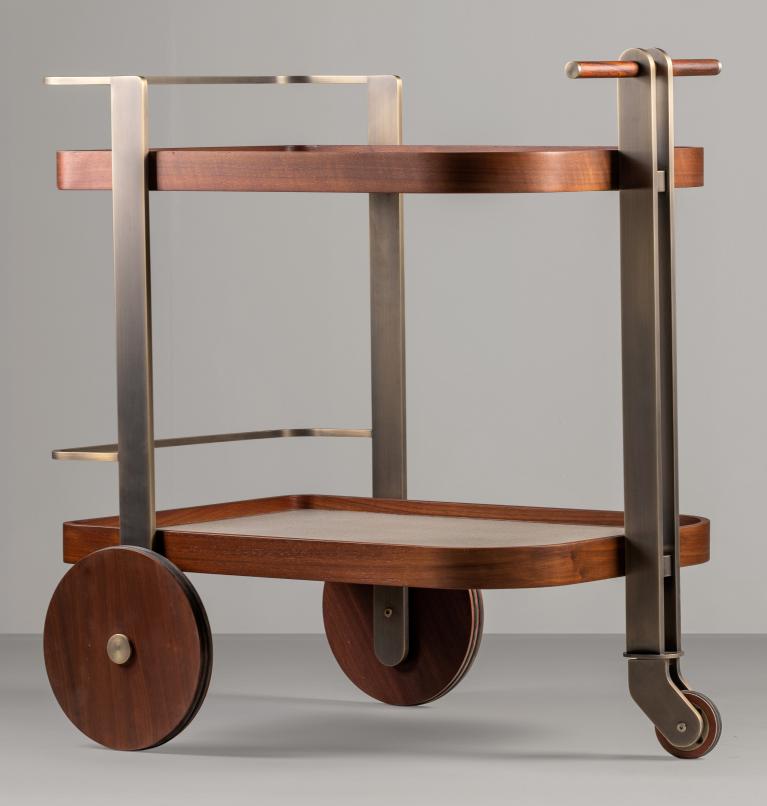

### LANCE TROLLEY

FIUM COLLECTION

The Lance trolley features a neat metal frame with two sturdy veneer trays that are bordered by a wooden trim and metal guide rails. The trolley is provided with a built-in handle for easy manouevring. Minimal aesthetic blends with remarkable functionality in this trolley that adds immense utility in dining & living areas.

## LANCE TROLLEY | FIUM COLLECTION

Materials and Finishes

#### **Metal Finishes**

Brass Antique Bras Light Darl

Brass Antique Dark

Black Nickel Antique

#### **Wood / Veneer Finishes**

Stria Matt (For Trays)

American Walnut Matt

Black Stained Ash Matt