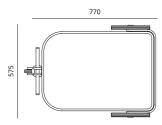

s.

At Wriver, we synergise rare craftsmanship and material innovation with comprehensive savoir-faire, to produce premium-quality, unmatched designs for empowering interiors.



### LANCE TROLLEY

FIUM COLLECTION

The Lance trolley features a neat metal frame with two sturdy veneer trays that are bordered by a wooden trim and metal guide rails. The trolley is provided with a built-in handle for easy manouevring. Minimal aesthetic blends with remarkable functionality in this trolley that adds immense utility in dining & living areas.



#### LANCE TROLLEY



### LANCE TROLLEY



## LANCE TROLLEY | FIUM COLLECTION

### Technical Information

#### Details

Tray- In veneer Structure- In metal Wheels- Outer in veneer/ wood with metal accent

#### Available Size (In mm)

770 W x 575 D x 850 H





## LANCE TROLLEY | FIUM COLLECTION

Materials and Finishes

#### **Metal Finishes**





Brass Antique Bras Light Darl

Brass Antique Dark



Black Nickel Antique

#### **Wood / Veneer Finishes**





Stria Matt (For Trays)

American Walnut Matt



Black Stained Ash Matt