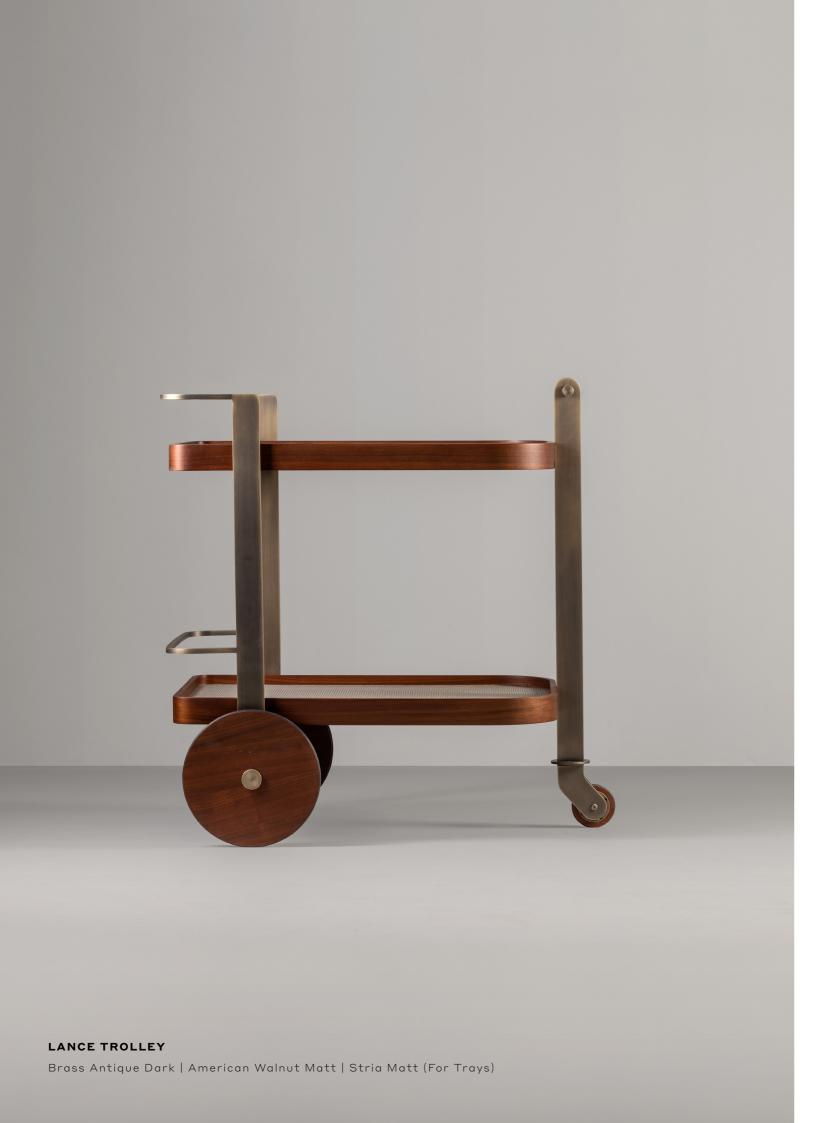

### LANCE TROLLEY

FIUM COLLECTION

The Lance trolley features a neat metal frame with two sturdy veneer trays that are bordered by a wooden trim and metal guide rails. The trolley is provided with a built-in handle for easy manouevring. Minimal aesthetic blends with remarkable functionality in this trolley that adds immense utility in dining & living areas.

## LANCE TROLLEY | FIUM COLLECTION

## LANCE TROLLEY | FIUM COLLECTION

Materials and Finishes

#### **Metal Finishes**

Brass Antique Bras Light Darl

Brass Antique Dark

Black Nickel Antique

#### **Wood / Veneer Finishes**

Stria Matt (For Trays)

American Walnut Matt

Black Stained Ash Matt