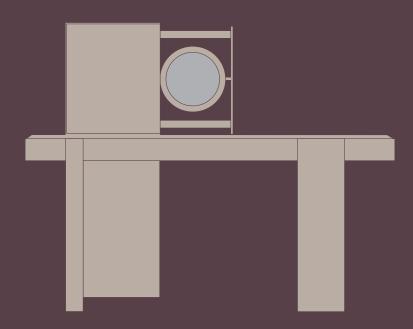

## LASTRA DRESSER

MARCO COLLECTION

Lastra is a range of designs for the tables, having a play of mass and void in the combination of multiple frames of slabs. Wooden table tops with chamfered corners are held by metal frame base making it look edgy.

## Table Top Carcass- In veneer Back and Front Panels- In stone tile, oxidised

Drawer internal- In suede and veneer Structure- In metal

Mirror incorporated with profile light

## Available Size (In mm)

1600 L x 550 D x 1250 H