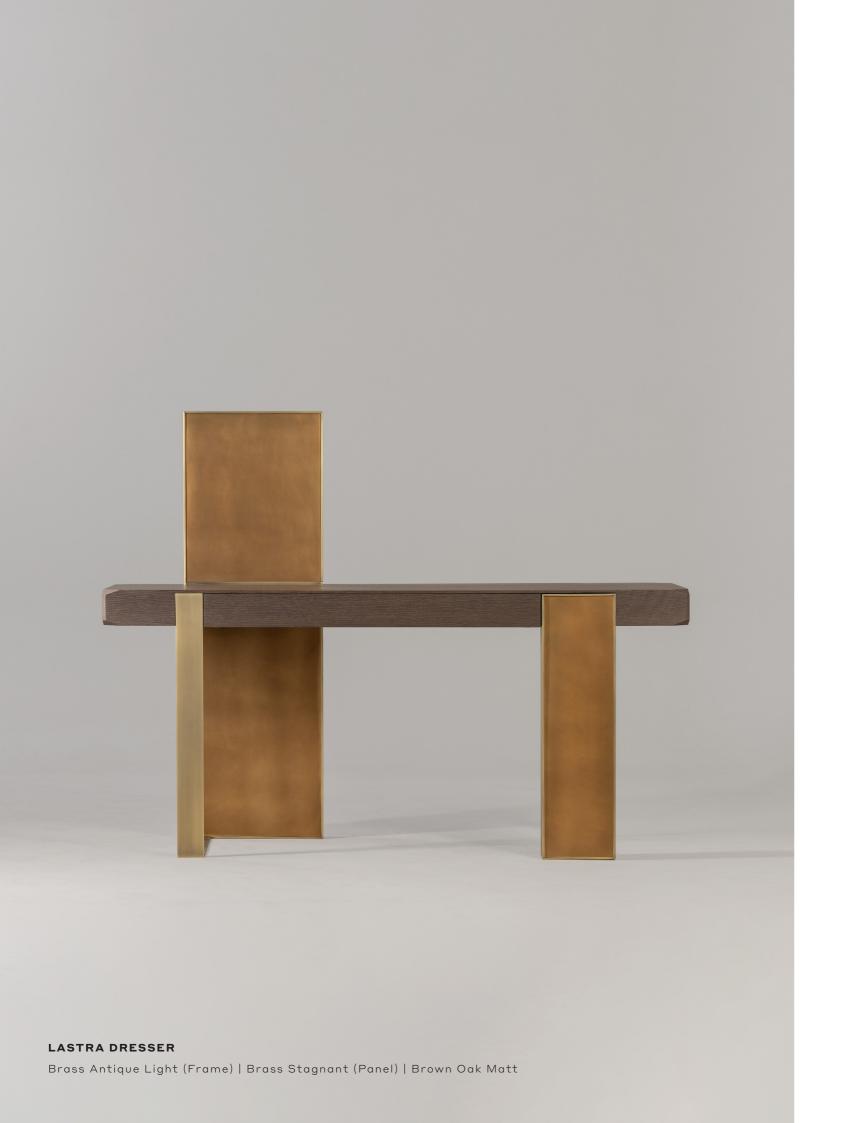

## LASTRA DRESSER

MARCO COLLECTION

Lastra is a range of designs for the tables, having a play of mass and void in the combination of multiple frames of slabs. Wooden table tops with chamfered corners are held by metal frame base making it look edgy.

## Table Top Carcass- In veneer Back and Front Panels- In stone tile, oxidised

Drawer internal- In suede and veneer Structure- In metal

Mirror incorporated with profile light