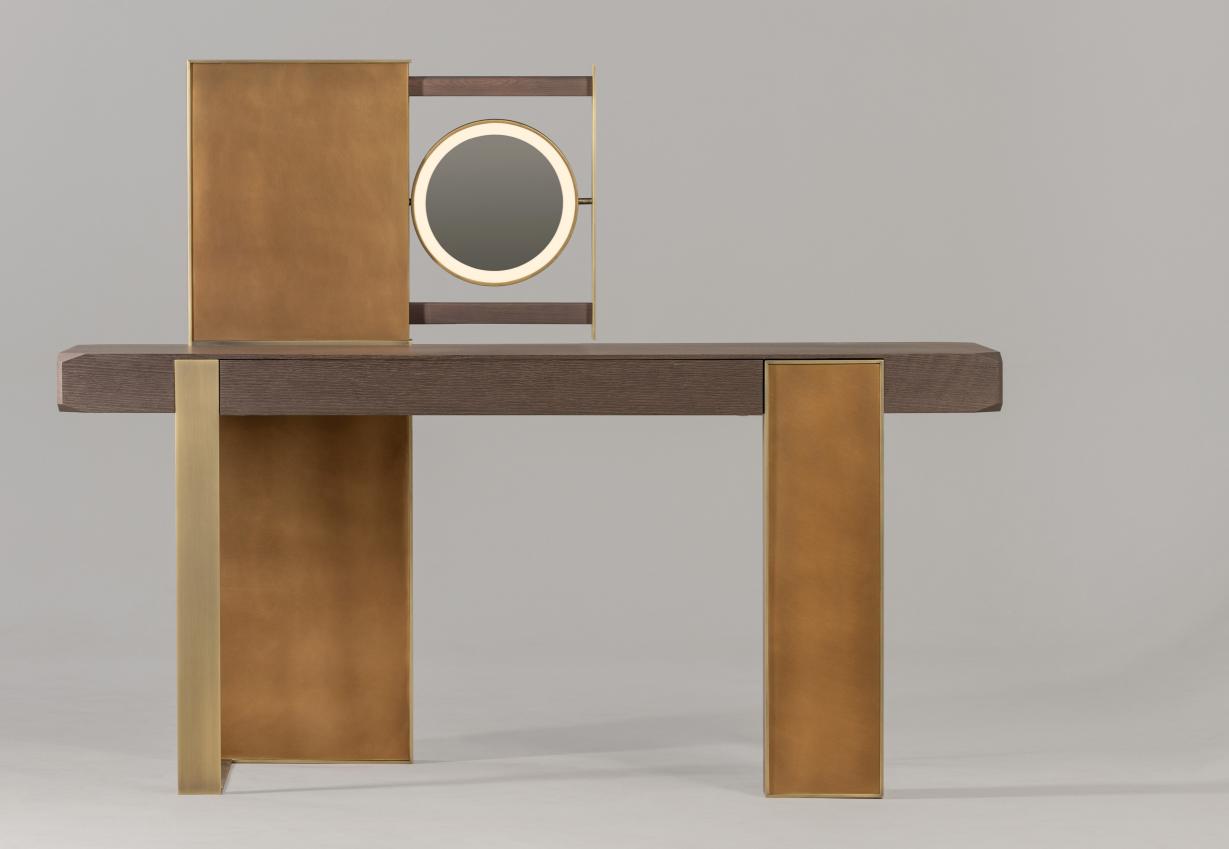

## LASTRA DRESSER

MARCO COLLECTION

Lastra is a range of designs for the tables, having a play of mass and void in the combination of multiple frames of slabs. Wooden table tops with chamfered corners are held by metal frame base making it look edgy.

## Table Top Carcass- In veneer Back and Front Panels- In stone tile, oxidised

Drawer internal- In suede and veneer Structure- In metal

Mirror incorporated with profile light

#### Glass

Extra clear mirror with profile light