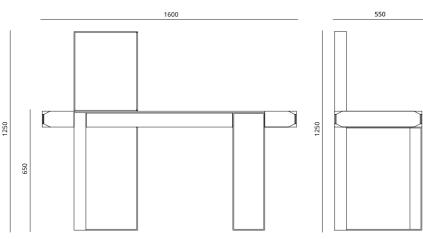

urated collection and with a range of customisation options.

At Wriver, we synergise rare craftsmanship and material innovation with comprehensive savoir-faire, to produce premium-quality, unmatched designs for empowering interiors.



## LASTRA DRESSER

MARCO COLLECTION

Lastra is a range of designs for the tables, having a play of mass and void in the combination of multiple frames of slabs. Wooden table tops with chamfered corners are held by metal frame base making it look edgy.



## LASTRA DRESSER | MARCO COLLECTION

## Technical Information

## Details

## Table Top Carcass- In veneer Back and Front Panels- In stone tile, oxidised

Drawer internal- In suede and veneer Structure- In metal

Mirror incorporated with profile light

## Available Size (In mm)

1600 L x 550 D x 1250 H





## LASTRA DRESSER | MARCO COLLECTION

## Materials and Finishes

## **Metal Finishes**







Black Nickel

Antique



Brass Antique

Steel Dusky

(Panel Only)



Dark



Brass Erratic

(Panel Only)



Brass Stagnant (Panel Only)

Copper Antique Light

Steel Erratic (Panel Only)

## **Wood / Veneer Finishes**





Matt



Black Stained





**Eucalyptus Matt** 

American Walnut Matt







Oak Matt

Silver Newood Oak Matt



Silver Eucalyptus Matt

## Tile Finishes



Calacatta White Light (Panel only)



Ossidiana Vena Chiara (Panel only)

## Upholstery

Internals in Grey Suede

#### Glass

Extra clear mirror with profile light