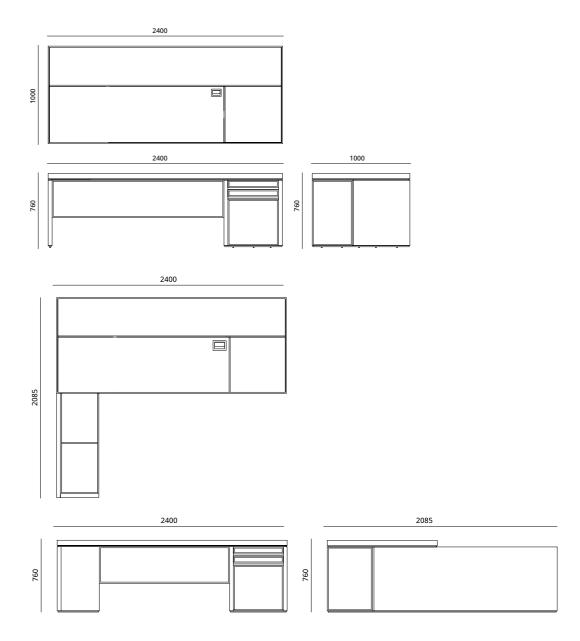

# AEQUOR DIRECTOR'S DESK | FIGURA COLLECTION

Technical Information

### Details

Table Top- In tinted glass
Desk Pad- Cladded in eco leather
Structure- In veneer
Drawer Fascia- Cladded in eco leather with
wooden handle cut
Modesty Panel- Cladded in eco leather
Drawer Internals- In eco leather
Highlight Trims- In metal
integrated wire manager and multi sockets

### Available Size (In mm)

1800 L x 900 D x 760H 2400 L x 1000 D x 760 H 2400 L x 2085 x 760 H (L-shaped)