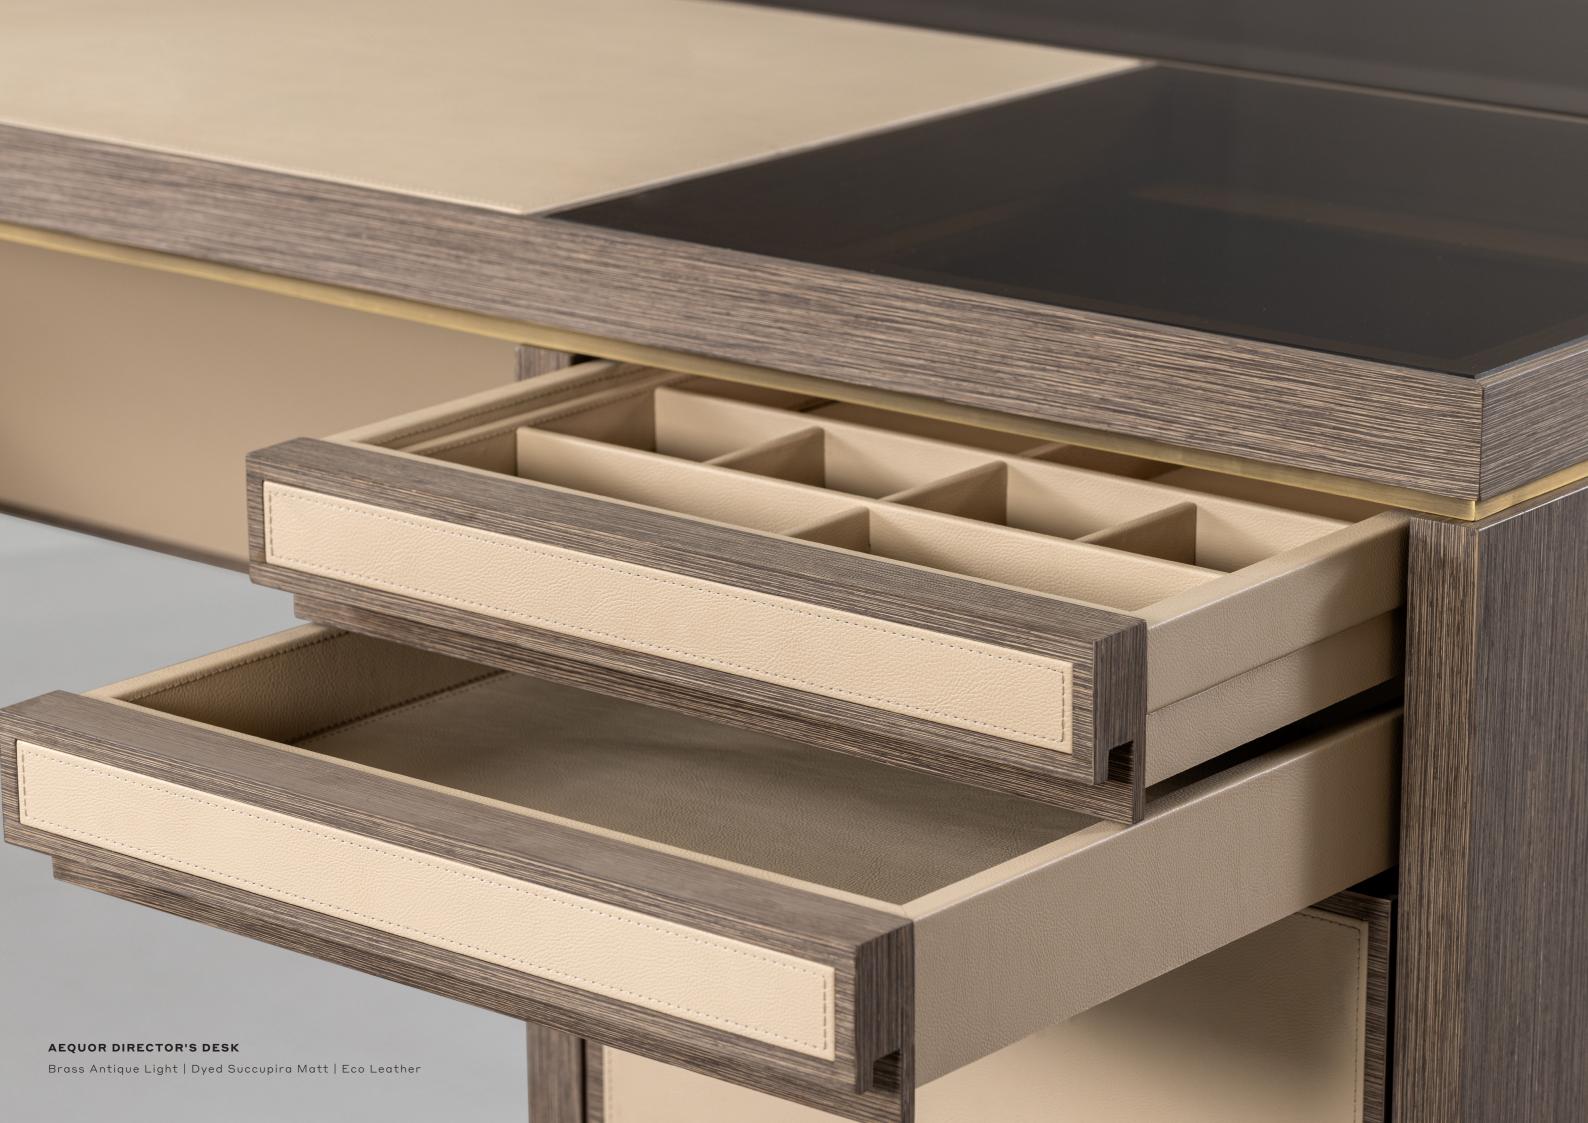

## AEQUOR DIRECTOR'S DESK

Brass Antique Light | Dyed Succupira Matt | Eco Leather

# AEQUOR DIRECTOR'S DESK Brass Antique Light | Dyed Succupira Matt | Eco Leather

### Details

Table Top- In tinted glass
Desk Pad- Cladded in eco leather
Structure- In veneer
Drawer Fascia- Cladded in eco leather with
wooden handle cut
Modesty Panel- Cladded in eco leather
Drawer Internals- In eco leather
Highlight Trims- In metal
integrated wire manager and multi sockets