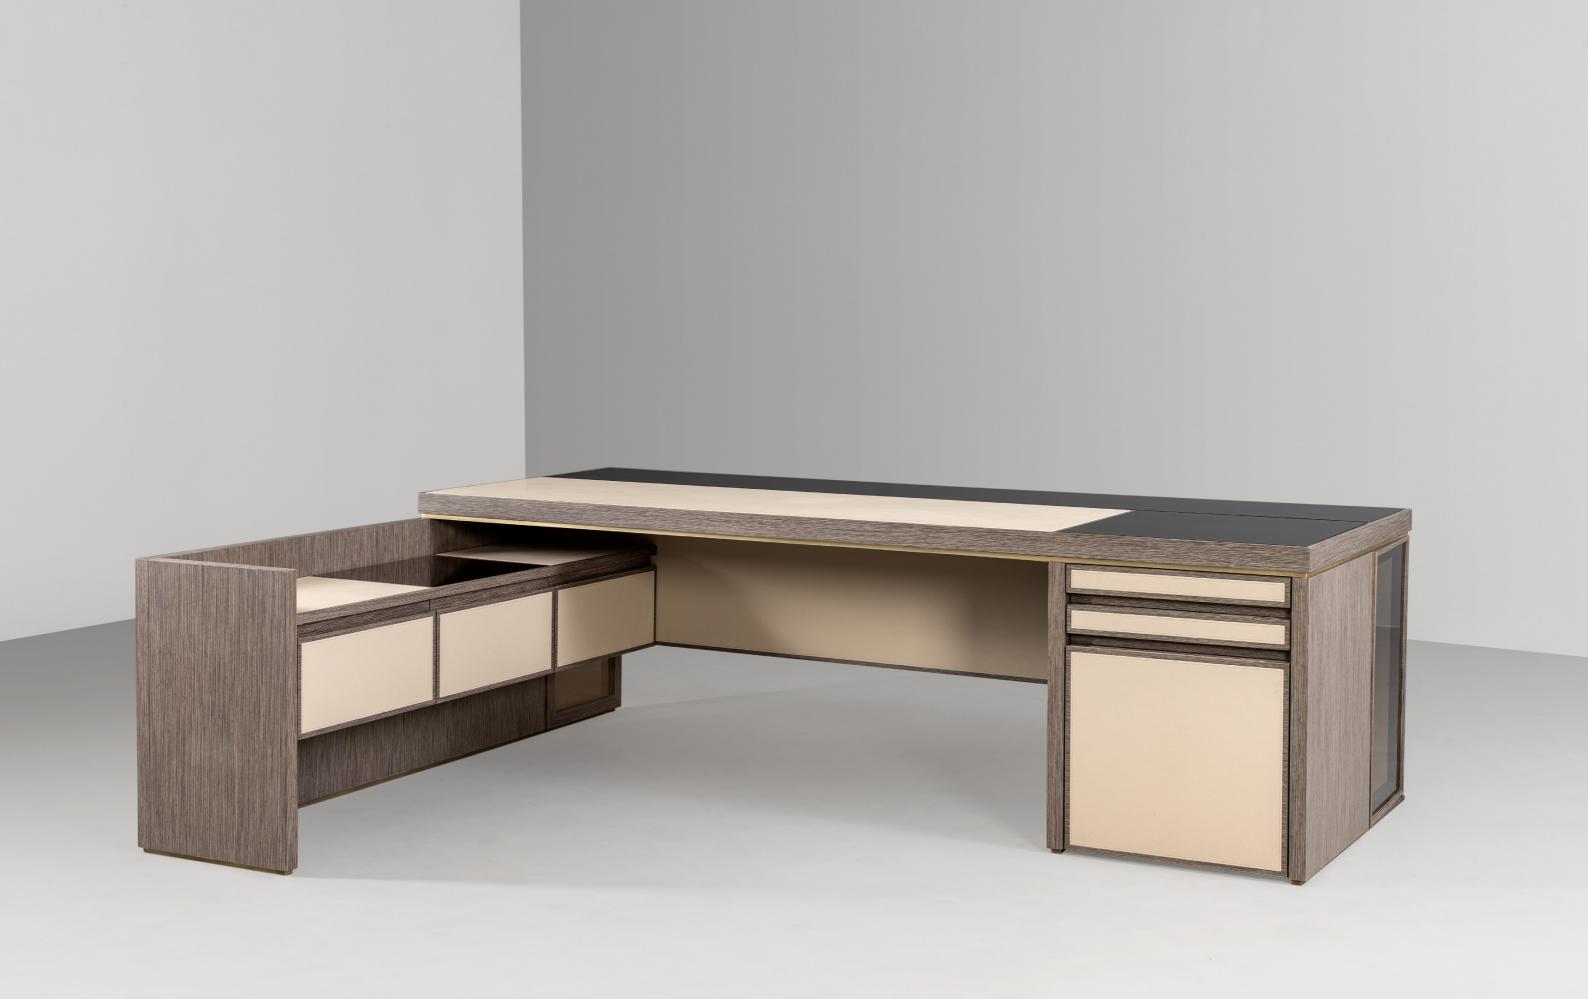

### **AEQUOR DIRECTOR'S DESK**

FIGURA COLLECTION

Aequor is a contemporary executive desk, designed with elaborate and intricate details to meet the needs of the user. Based on the idea of layering various flat surfaces of leather and glass lined with wooden frame, the desk provides adequate storage compartments to create a clutter free work space. The leather covered desk pad extends to the glass surface with the chest of drawers underneath, offering multiple forms of storage solutions and an integrated multisocket. Available in linear or L-shaped configuration with storage options on left or right hand side, Aequor Desk perfectly fits in any layout either for a domestic work corner within a home, or for a professional work space.

## AEQUOR DIRECTOR'S DESK

Brass Antique Light | Dyed Succupira Matt | Eco Leather

# AEQUOR DIRECTOR'S DESK Brass Antique Light | Dyed Succupira Matt | Eco Leather