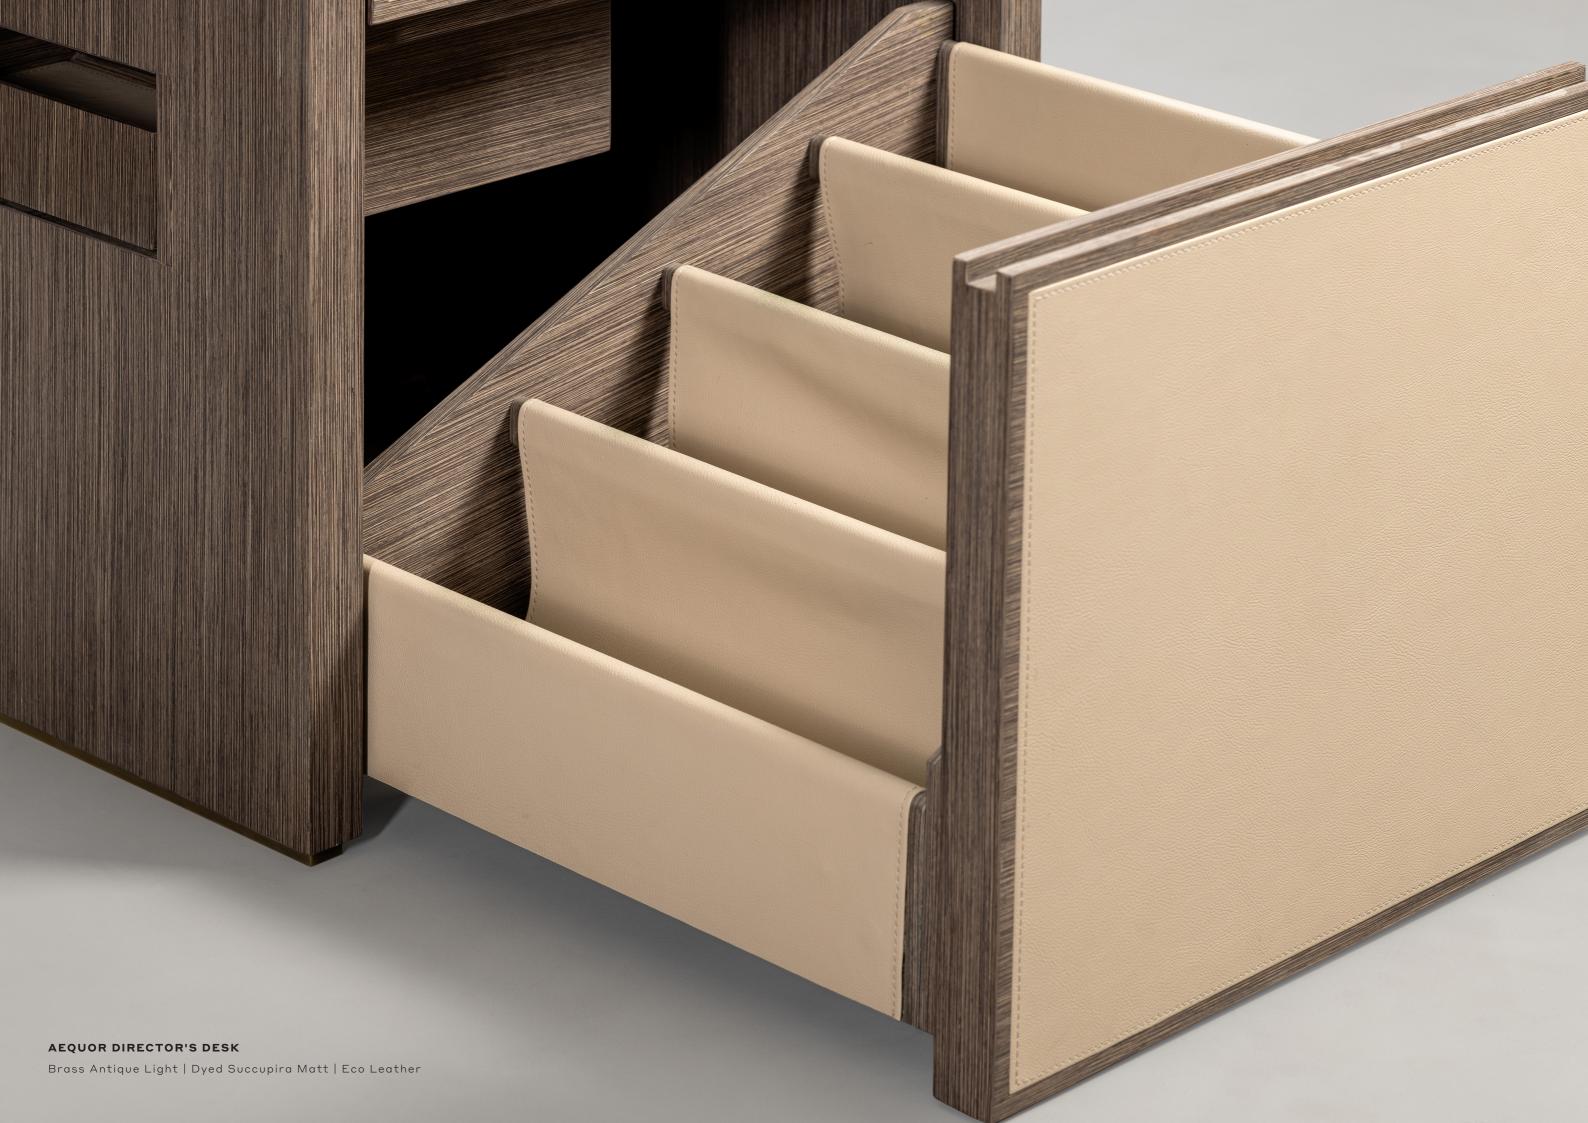

## AEQUOR DIRECTOR'S DESK

Brass Antique Light | Dyed Succupira Matt | Eco Leather

# AEQUOR DIRECTOR'S DESK Brass Antique Light | Dyed Succupira Matt | Eco Leather

### Details

Table Top- In tinted glass
Desk Pad- Cladded in eco leather
Structure- In veneer
Drawer Fascia- Cladded in eco leather with
wooden handle cut
Modesty Panel- Cladded in eco leather
Drawer Internals- In eco leather
Highlight Trims- In metal
integrated wire manager and multi sockets