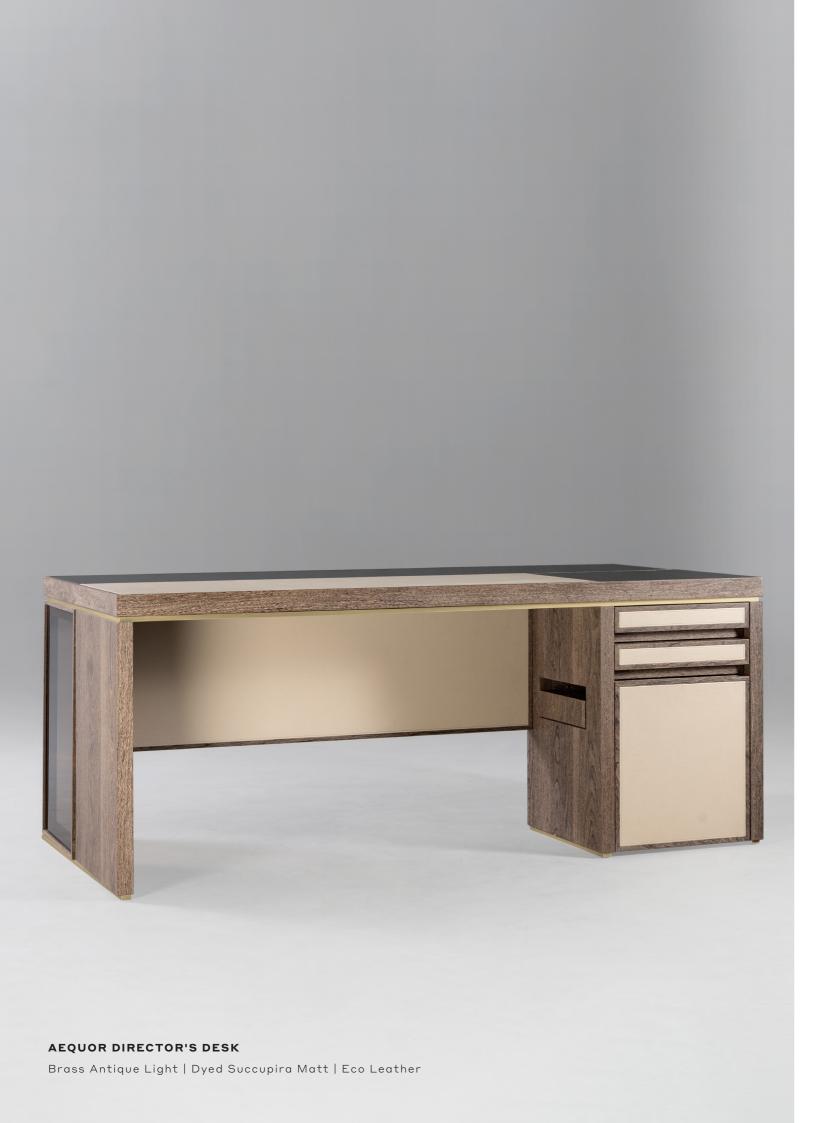

### **AEQUOR DIRECTOR'S DESK**

FIGURA COLLECTION

Aequor is a contemporary executive desk, designed with elaborate and intricate details to meet the needs of the user. Based on the idea of layering various flat surfaces of leather and glass lined with wooden frame, the desk provides adequate storage compartments to create a clutter free work space. The leather covered desk pad extends to the glass surface with the chest of drawers underneath, offering multiple forms of storage solutions and an integrated multisocket. Available in linear or L-shaped configuration with storage options on left or right hand side, Aequor Desk perfectly fits in any layout either for a domestic work corner within a home, or for a professional work space.

## AEQUOR DIRECTOR'S DESK

Brass Antique Light | Dyed Succupira Matt | Eco Leather

# AEQUOR DIRECTOR'S DESK Brass Antique Light | Dyed Succupira Matt | Eco Leather