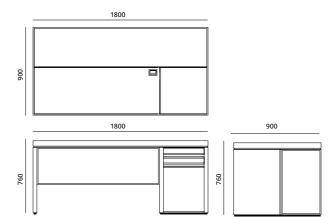

# AEQUOR DIRECTOR'S DESK | FIGURA COLLECTION

Technical Information

### Details

Table Top- In tinted glass
Desk Pad- Cladded in eco leather
Structure- In veneer
Drawer Fascia- Cladded in eco leather with
wooden handle cut
Modesty Panel- Cladded in eco leather
Drawer Internals- In eco leather
Highlight Trims- In metal
integrated wire manager and multi sockets

### Available Size (In mm)

1800 L x 900 D x 760H 2400 L x 1000 D x 760 H 2400 L x 2085 x 760 H (L-shaped)