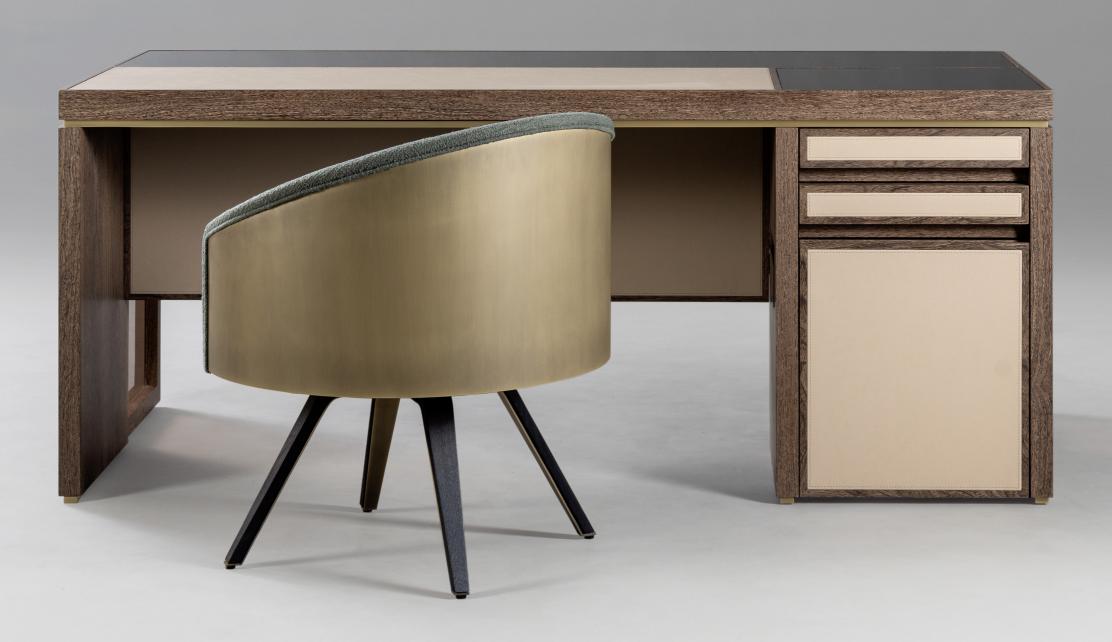

### **AEQUOR DIRECTOR'S DESK**

FIGURA COLLECTION

Aequor is a contemporary executive desk, designed with elaborate and intricate details to meet the needs of the user. Based on the idea of layering various flat surfaces of leather and glass lined with wooden frame, the desk provides adequate storage compartments to create a clutter free work space. The leather covered desk pad extends to the glass surface with the chest of drawers underneath, offering multiple forms of storage solutions and an integrated multisocket. Available in linear or L-shaped configuration with storage options on left or right hand side, Aequor Desk perfectly fits in any layout either for a domestic work corner within a home, or for a professional work space.

### Details

Table Top- In tinted glass
Desk Pad- Cladded in eco leather
Structure- In veneer
Drawer Fascia- Cladded in eco leather with
wooden handle cut
Modesty Panel- Cladded in eco leather
Drawer Internals- In eco leather
Highlight Trims- In metal
integrated wire manager and multi sockets