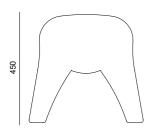

#### **BRUTE BENCH** DOLCE COLLECTION

Brute is a series of sculptural pieces of accent furniture that derives its form from the fauna. The bench mimics the contours of an animal like form, which delights the senses with the tactile textures adorned in fabric as well as gouged wood. Taking care of ergonomics with an edge of style, Brute builds a strong association with nature and makes sure to stand out.

#### Available Size (In mm)

Brute Bench (Wood) Structure and legs- In hardwood with gouging detail Leg Buffers- In metal

Brute Bench (Upholstery) Seat and Legs- Upholstered Leg Buffers- In metal Floor to seat height- 450 mm