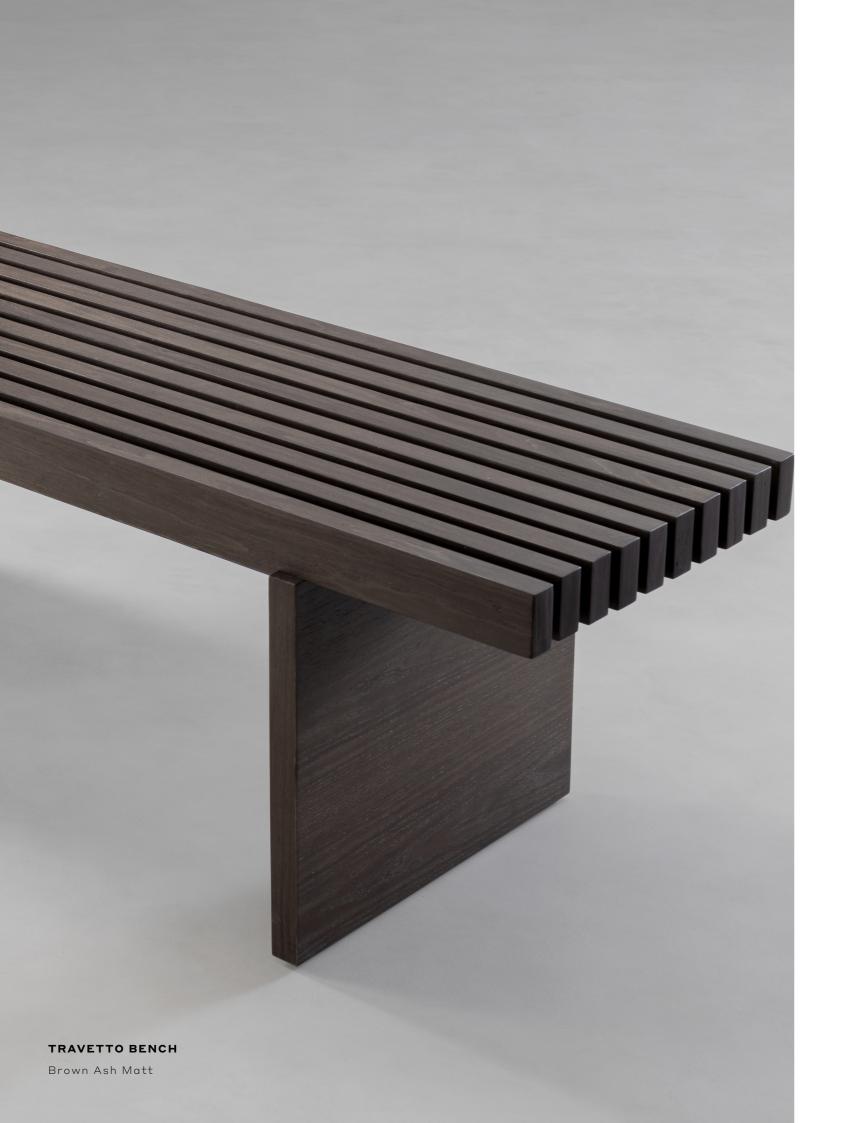

## TRAVETTO BENCH PLANUM COLLECTION

wood or in metal.

An array of linear wooden slats evocative of joists, Travetto Bench is available in earthy tones of wood, the base of which is available either in

### **TRAVETTO BENCH** | PLANUM COLLECTION

Materials and Finishes