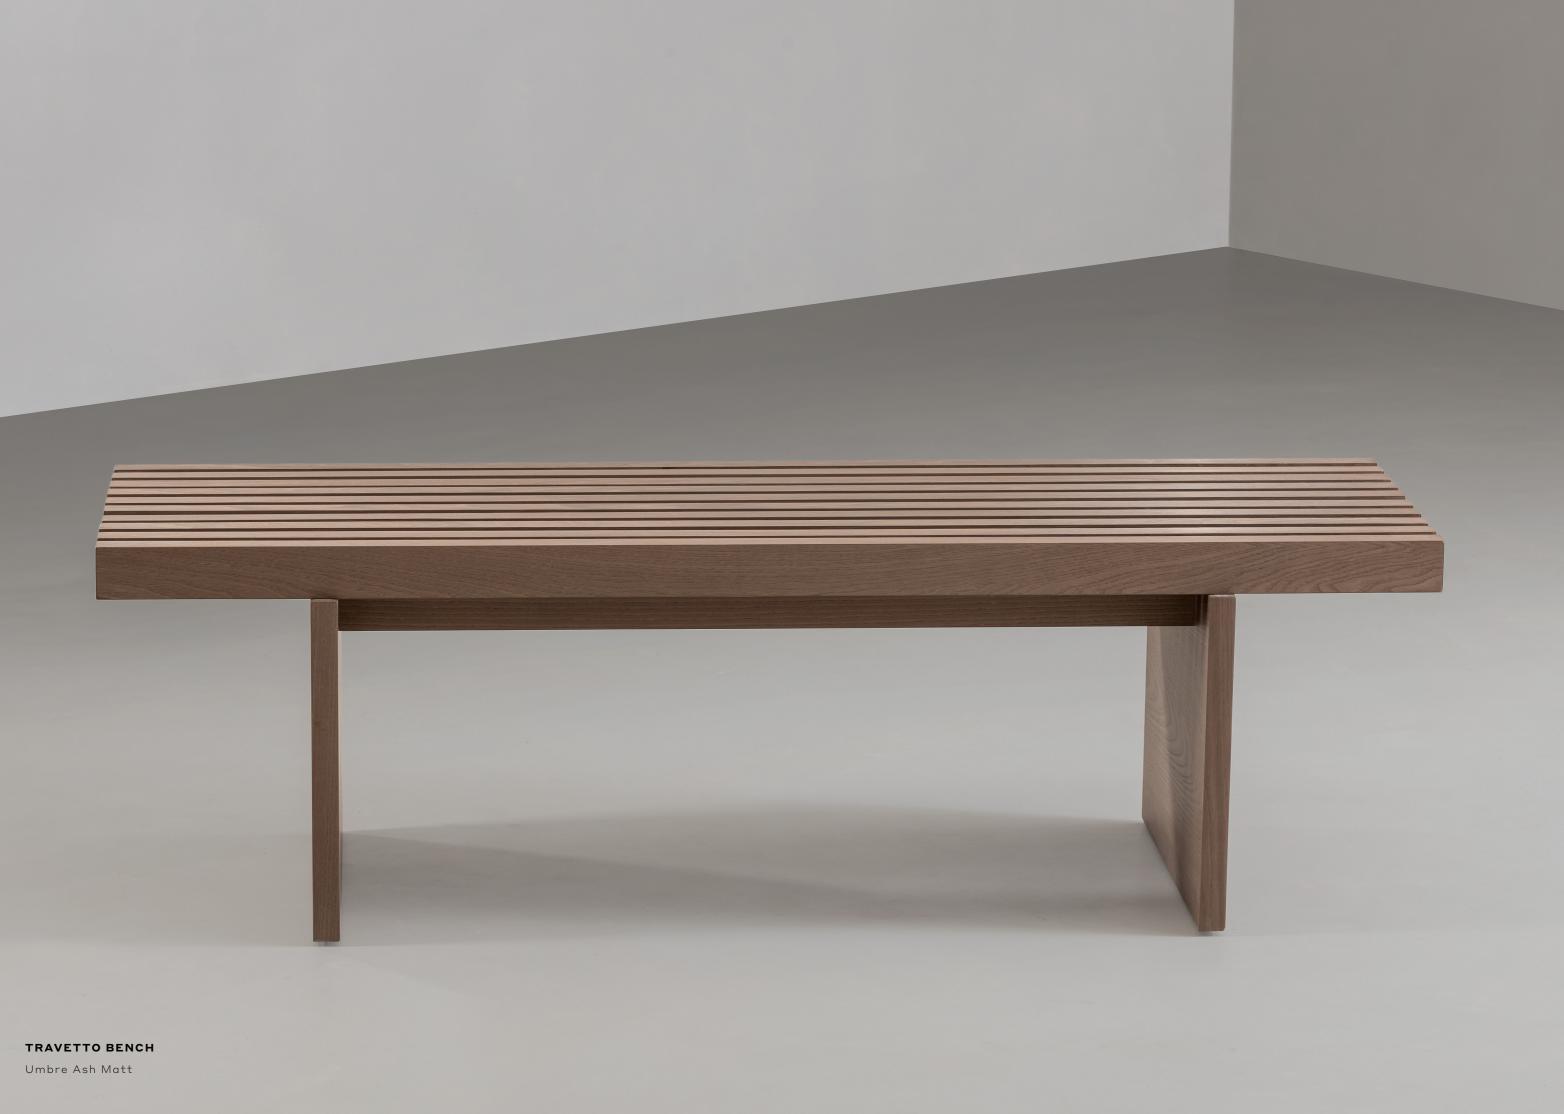

## TRAVETTO BENCH PLANUM COLLECTION

wood or in metal.

An array of linear wooden slats evocative of joists, Travetto Bench is available in earthy tones of wood, the base of which is available either in

### **TRAVETTO BENCH** | PLANUM COLLECTION

Materials and Finishes