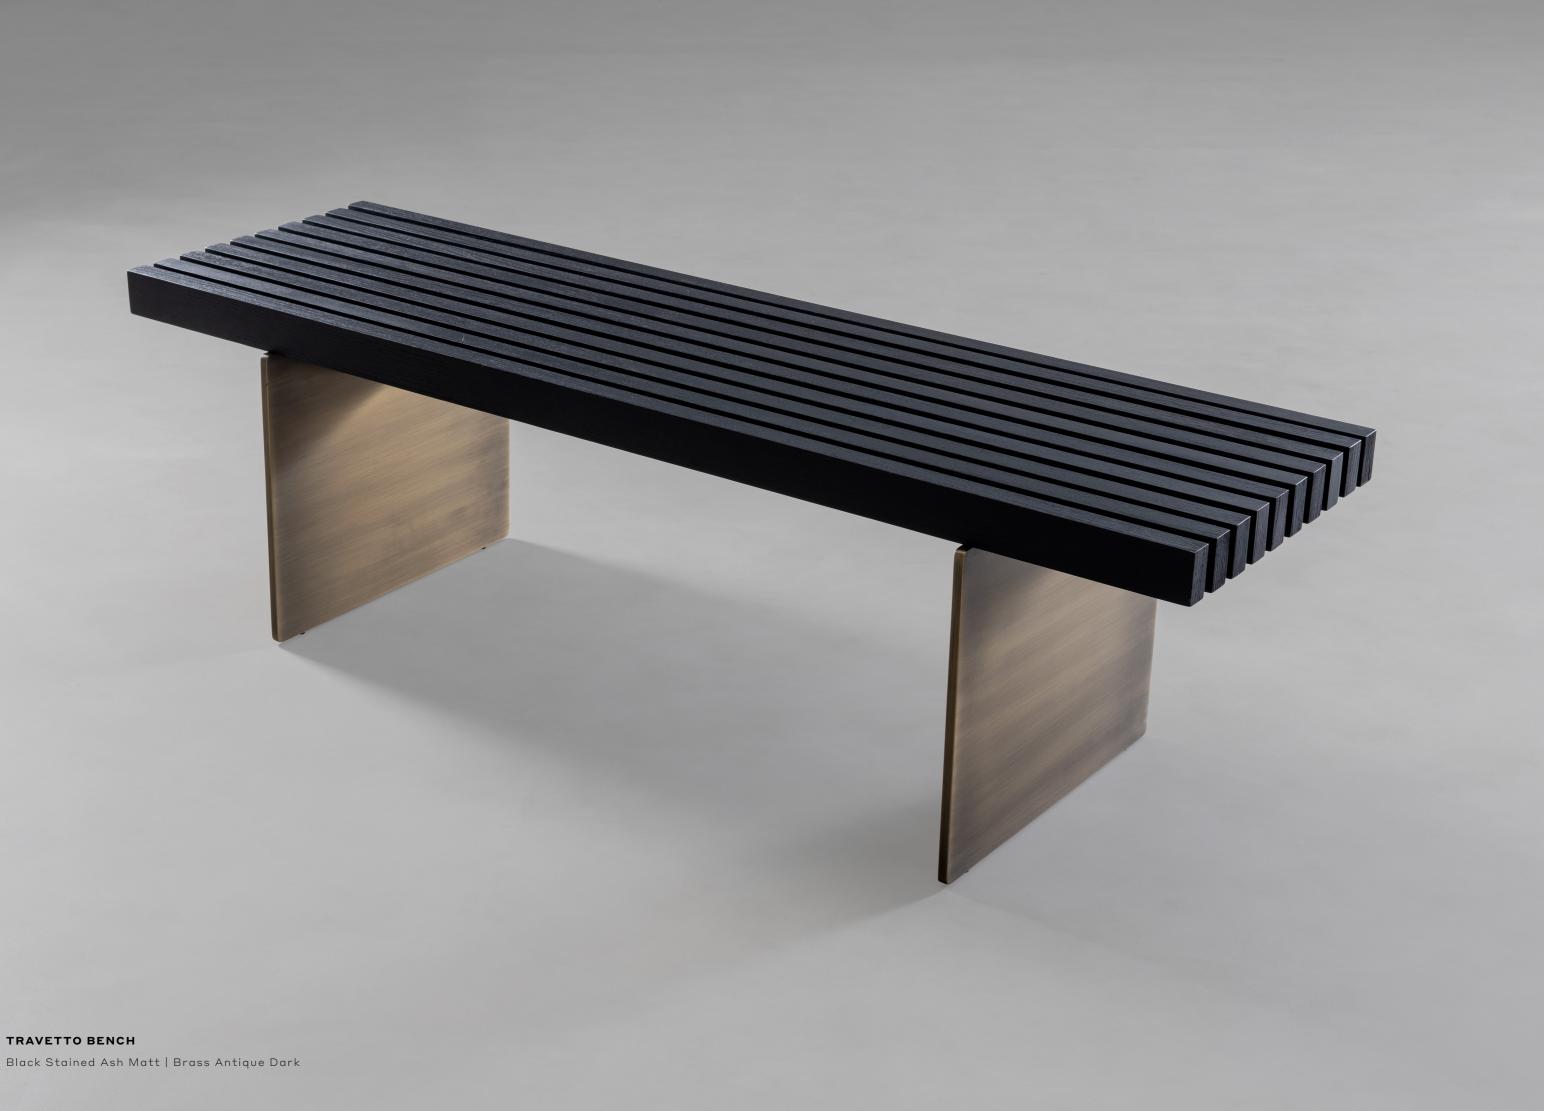

## TRAVETTO BENCH PLANUM COLLECTION

wood or in metal.

An array of linear wooden slats evocative of joists, Travetto Bench is available in earthy tones of wood, the base of which is available either in

### **TRAVETTO BENCH** | PLANUM COLLECTION

Materials and Finishes