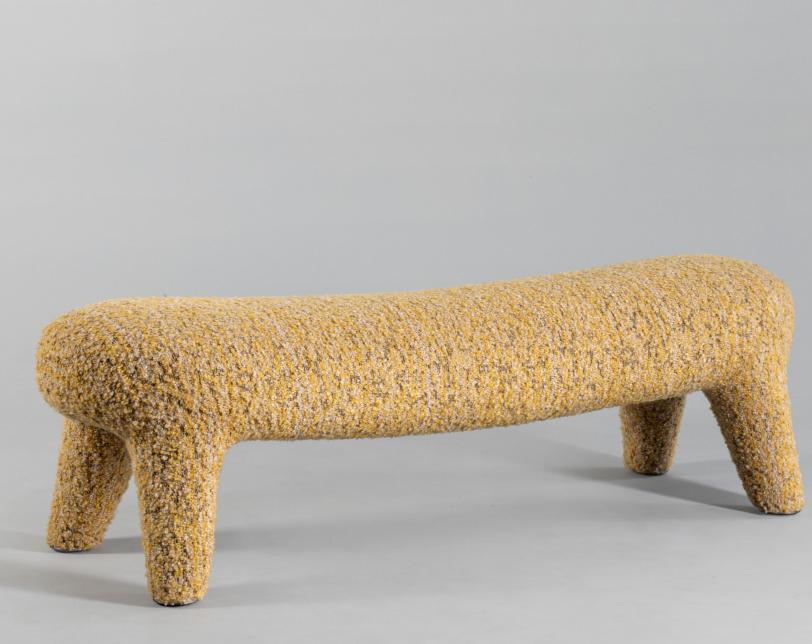

#### **BRUTE BENCH** DOLCE COLLECTION

Brute is a series of sculptural pieces of accent furniture that derives its form from the fauna. The bench mimics the contours of an animal like form, which delights the senses with the tactile textures adorned in fabric as well as gouged wood. Taking care of ergonomics with an edge of style, Brute builds a strong association with nature and makes sure to stand out.

#### Available Size (In mm)

Brute Bench (Wood) Structure and legs- In hardwood with gouging detail Leg Buffers- In metal

Brute Bench (Upholstery) Seat and Legs- Upholstered Leg Buffers- In metal Floor to seat height- 450 mm