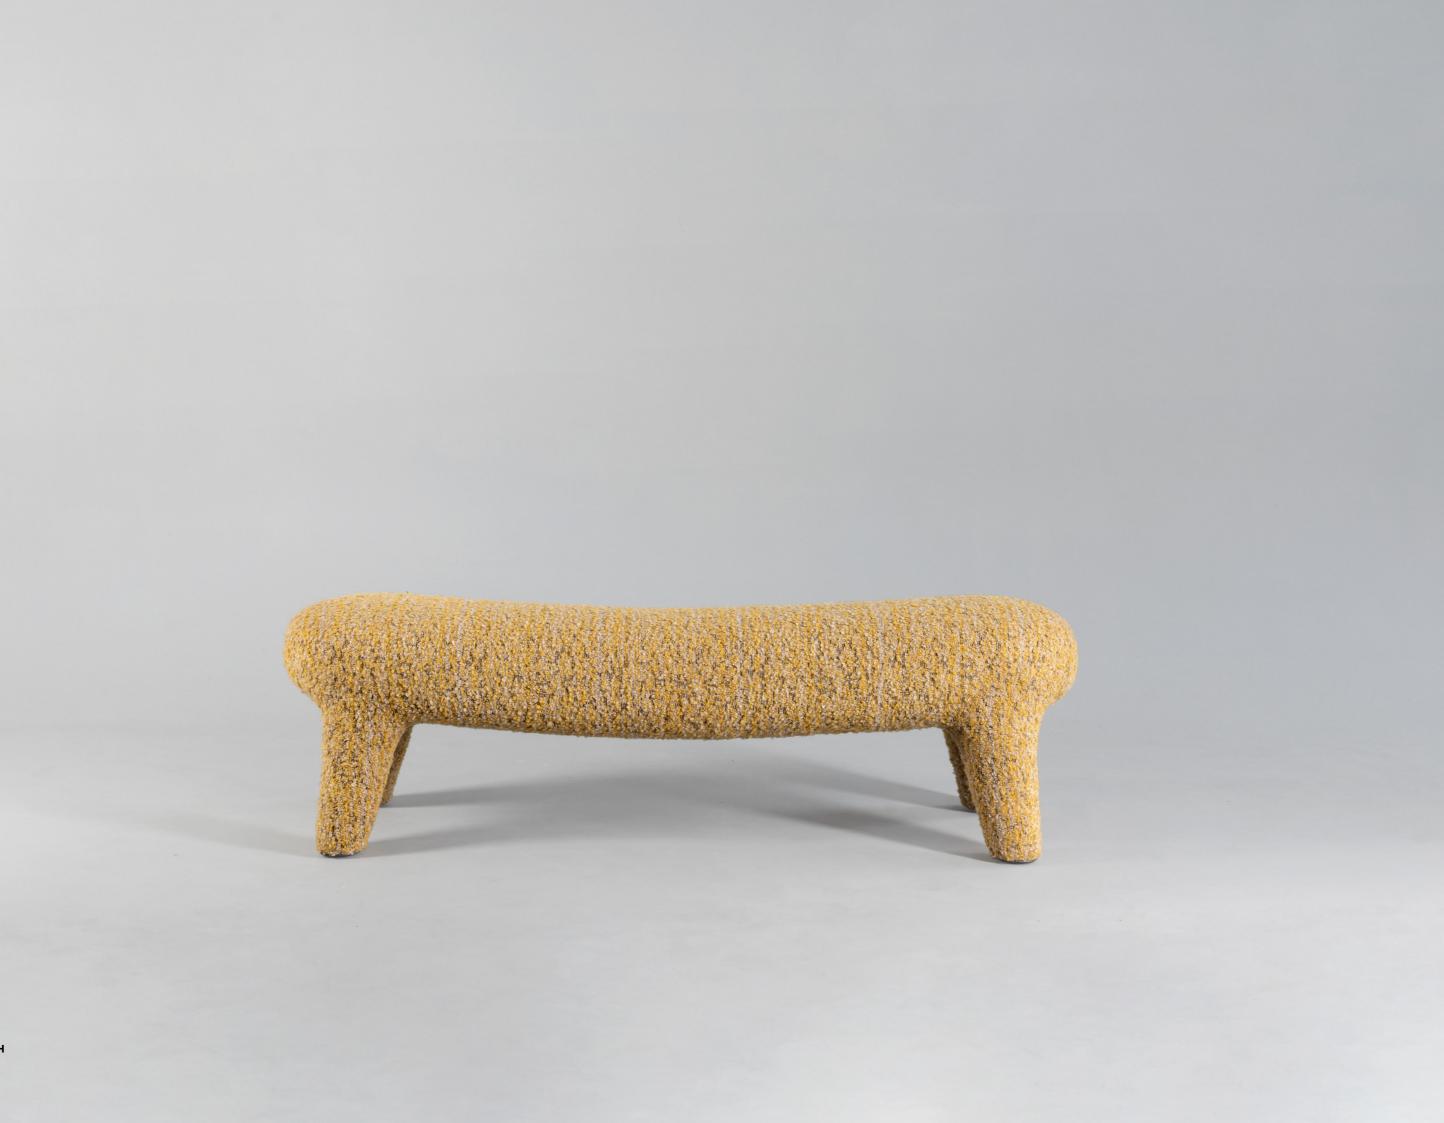

#### **BRUTE BENCH** DOLCE COLLECTION

Brute is a series of sculptural pieces of accent furniture that derives its form from the fauna. The bench mimics the contours of an animal like form, which delights the senses with the tactile textures adorned in fabric as well as gouged wood. Taking care of ergonomics with an edge of style, Brute builds a strong association with nature and makes sure to stand out.

#### Available Size (In mm)

Brute Bench (Wood) Structure and legs- In hardwood with gouging detail Leg Buffers- In metal

Brute Bench (Upholstery) Seat and Legs- Upholstered Leg Buffers- In metal Floor to seat height- 450 mm