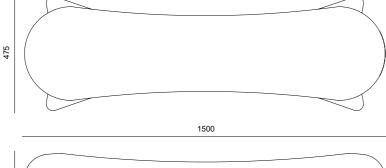

# BRUTE BENCH | DOLCE COLLECTION

Technical Information

#### Available Size (In mm)

Brute Bench (Wood) Structure and legs- In hardwood with gouging detail Leg Buffers- In metal

Brute Bench (Upholstery) Seat and Legs- Upholstered Leg Buffers- In metal Floor to seat height- 450 mm

1500 L x 475 D x 450 H

GW 02- Dark

Walnut Stained

GW 02- Black Stained

Upholstery

Fabric options available on request

1500