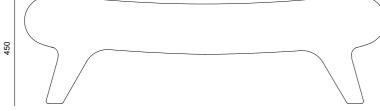

#### **BRUTE BENCH** DOLCE COLLECTION

Brute is a series of sculptural pieces of accent furniture that derives its form from the fauna. The bench mimics the contours of an animal like form, which delights the senses with the tactile textures adorned in fabric as well as gouged wood. Taking care of ergonomics with an edge of style, Brute builds a strong association with nature and makes sure to stand out.

#### Available Size (In mm)

Brute Bench (Wood) Structure and legs- In hardwood with gouging detail Leg Buffers- In metal

Brute Bench (Upholstery) Seat and Legs- Upholstered Leg Buffers- In metal Floor to seat height- 450 mm