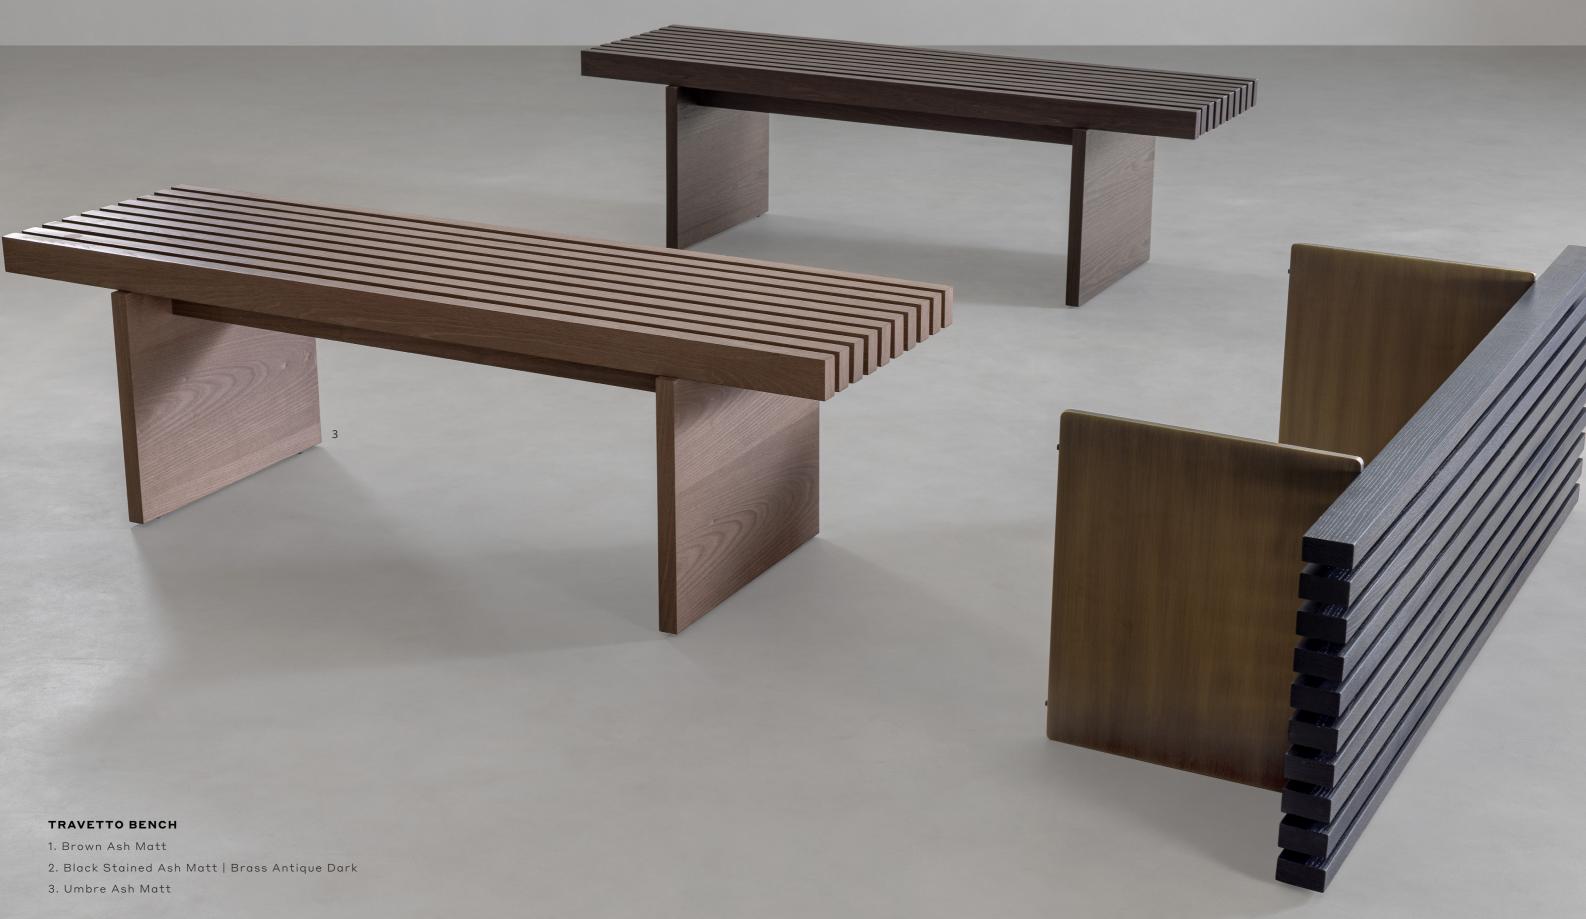

## TRAVETTO BENCH PLANUM COLLECTION

wood or in metal.

An array of linear wooden slats evocative of joists, Travetto Bench is available in earthy tones of wood, the base of which is available either in