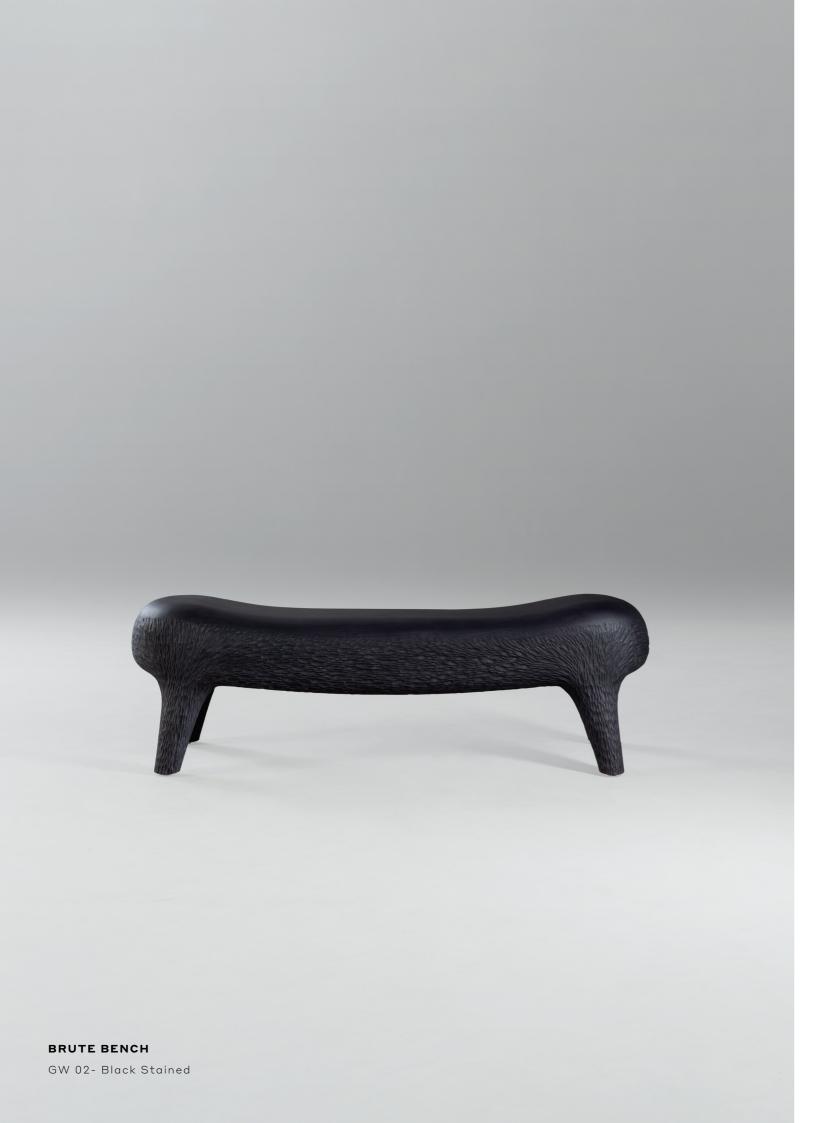

#### **BRUTE BENCH** DOLCE COLLECTION

Brute is a series of sculptural pieces of accent furniture that derives its form from the fauna. The bench mimics the contours of an animal like form, which delights the senses with the tactile textures adorned in fabric as well as gouged wood. Taking care of ergonomics with an edge of style, Brute builds a strong association with nature and makes sure to stand out.