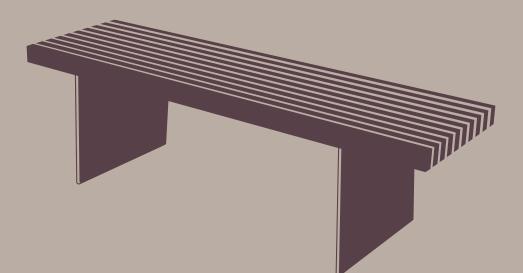

## TRAVETTO BENCH PLANUM COLLECTION

wood or in metal.

An array of linear wooden slats evocative of joists, Travetto Bench is available in earthy tones of wood, the base of which is available either in