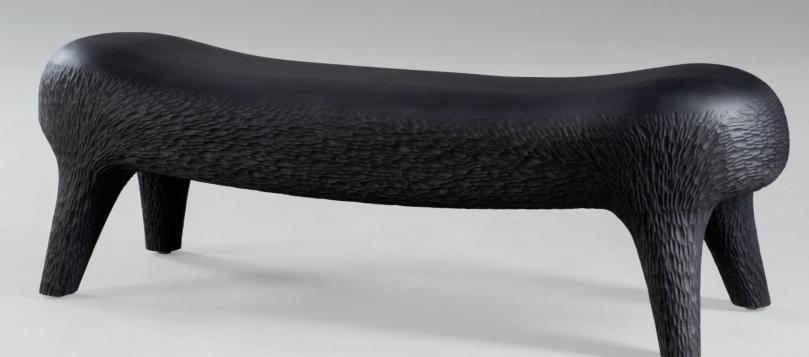

#### **BRUTE BENCH** DOLCE COLLECTION

Brute is a series of sculptural pieces of accent furniture that derives its form from the fauna. The bench mimics the contours of an animal like form, which delights the senses with the tactile textures adorned in fabric as well as gouged wood. Taking care of ergonomics with an edge of style, Brute builds a strong association with nature and makes sure to stand out.