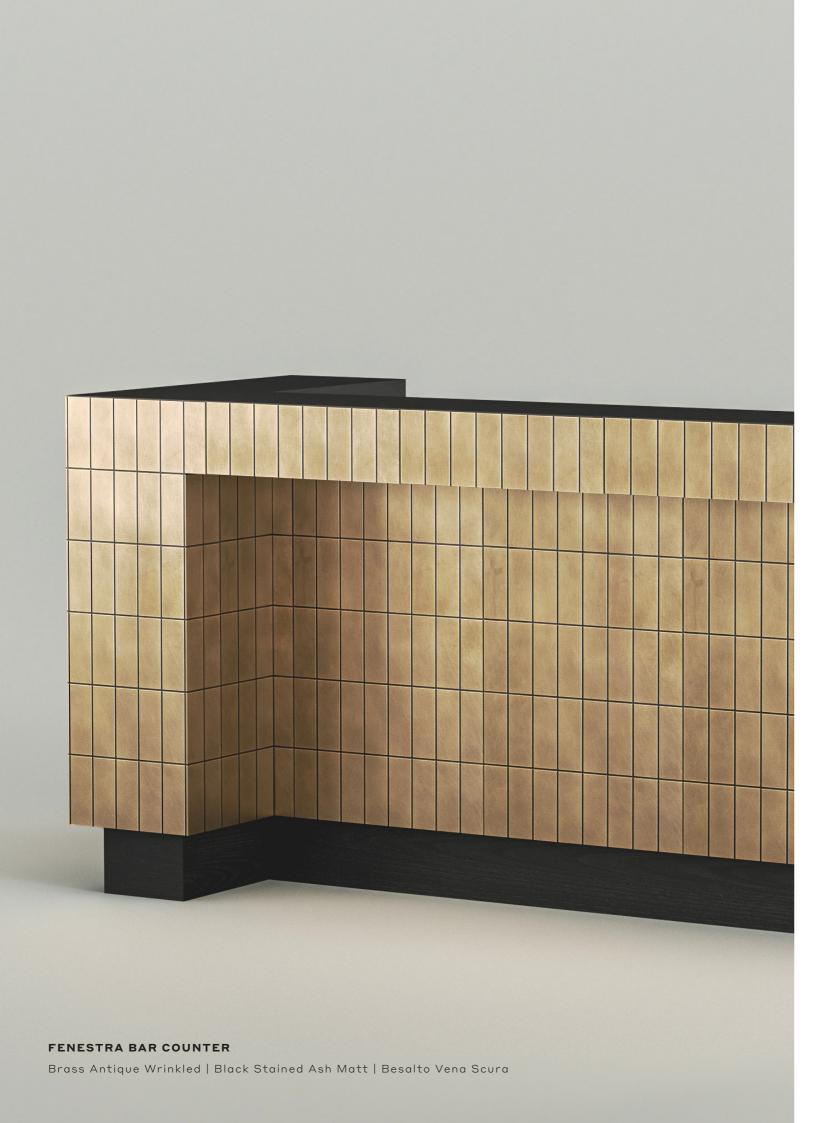

## **FENESTRA BAR COUNTER**

FASCIA COLLECTION

Fenestra is a series of free standing cabinets, the surface of which is conceptualized as the fenestration of an architectural structure. Each module of the surface tile is made out of oxidised metal. The opening of shutters merges with the grooves between the tiles, creating an illusion of a continuous surface. The form mimicking a building, very aptly justifies the idea of furniture as architecture of smaller scale.

## FENESTRA BAR COUNTER