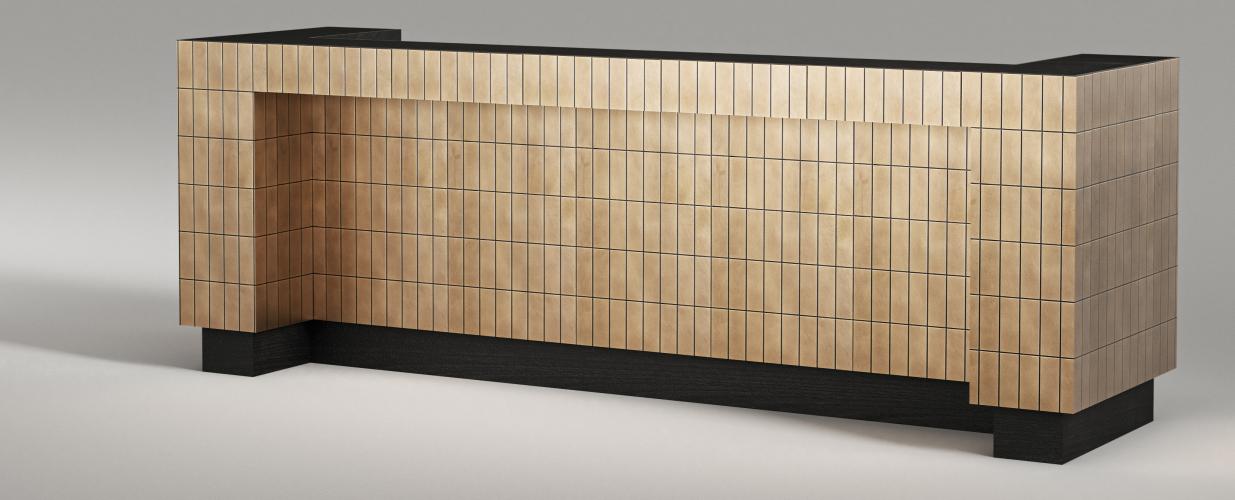

## **FENESTRA BAR COUNTER**

FASCIA COLLECTION

Fenestra is a series of free standing cabinets, the surface of which is conceptualized as the fenestration of an architectural structure. Each module of the surface tile is made out of oxidised metal. The opening of shutters merges with the grooves between the tiles, creating an illusion of a continuous surface. The form mimicking a building, very aptly justifies the idea of furniture as architecture of smaller scale.

## FENESTRA BAR COUNTER