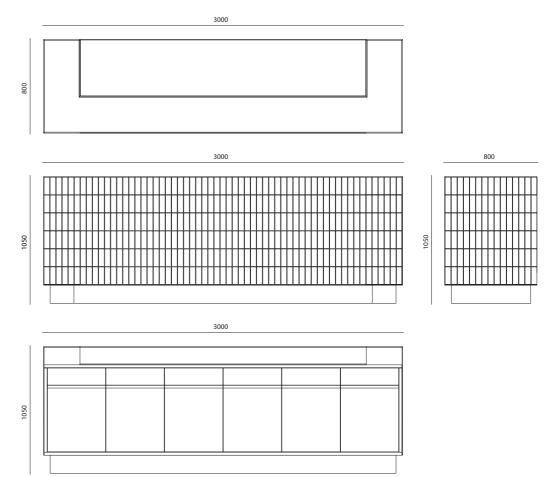

## **FENESTRA BAR COUNTER**

FASCIA COLLECTION

Fenestra is a series of free standing cabinets, the surface of which is conceptualized as the fenestration of an architectural structure. Each module of the surface tile is made out of oxidised metal. The opening of shutters merges with the grooves between the tiles, creating an illusion of a continuous surface. The form mimicking a building, very aptly justifies the idea of furniture as architecture of smaller scale.

## Details

Front and Side Fascia- In metal Back Shutter and Drawer Fascia- In veneer Carcass- In veneer Counter Top- In stone tile Drawer Partition- In laminated wood Skirting- In veneer

#### Available Size (In mm)

2100 L x 800 D x 1050 H 3000 L x 800 D x 1050 H

800