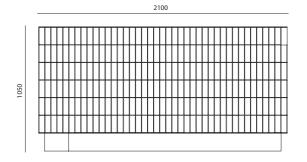

## **FENESTRA BAR COUNTER**

FASCIA COLLECTION

Fenestra is a series of free standing cabinets, the surface of which is conceptualized as the fenestration of an architectural structure. Each module of the surface tile is made out of oxidised metal. The opening of shutters merges with the grooves between the tiles, creating an illusion of a continuous surface. The form mimicking a building, very aptly justifies the idea of furniture as architecture of smaller scale.

## Details

Front and Side Fascia- In metal Back Shutter and Drawer Fascia- In veneer Carcass- In veneer Counter Top- In stone tile Drawer Partition- In laminated wood Skirting- In veneer