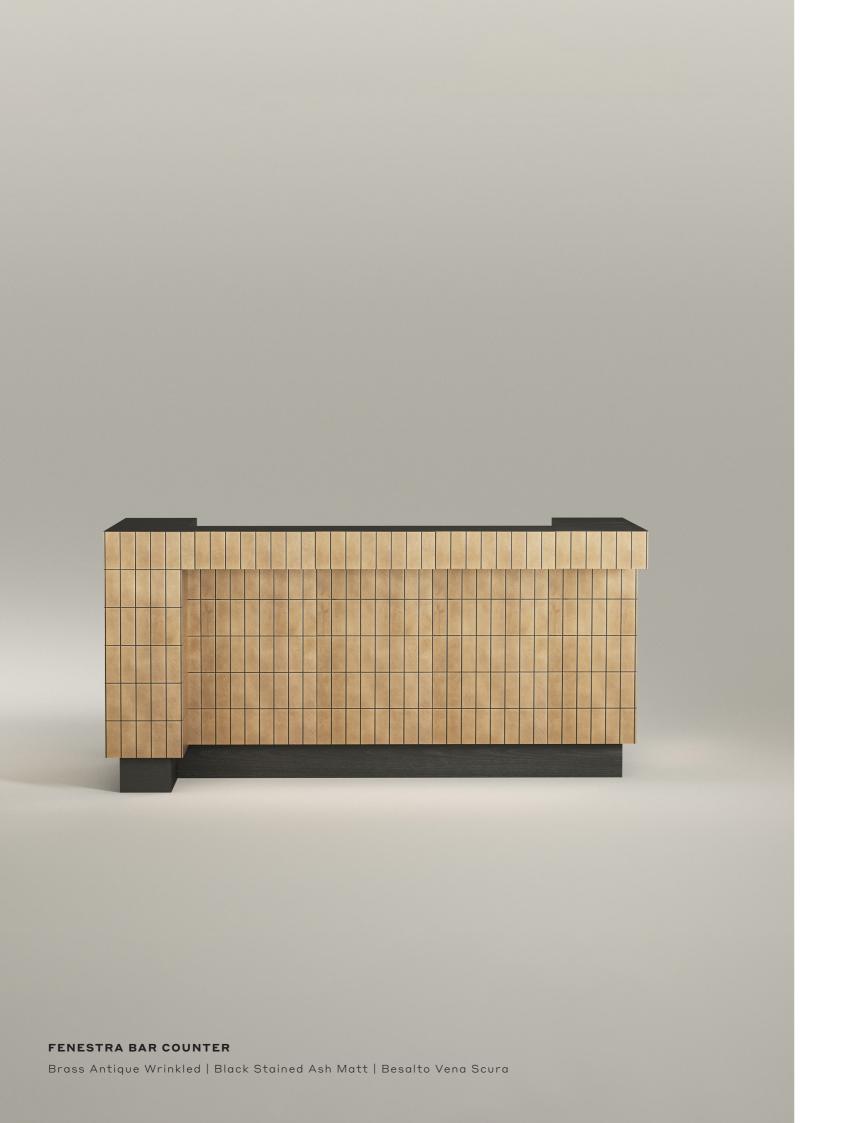

## **FENESTRA BAR COUNTER**

FASCIA COLLECTION

Fenestra is a series of free standing cabinets, the surface of which is conceptualized as the fenestration of an architectural structure. Each module of the surface tile is made out of oxidised metal. The opening of shutters merges with the grooves between the tiles, creating an illusion of a continuous surface. The form mimicking a building, very aptly justifies the idea of furniture as architecture of smaller scale.

## FENESTRA BAR COUNTER