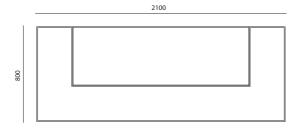

#### Available Size (In mm)

2100 L x 800 D x 1050 H 3000 L x 800 D x 1050 H

800