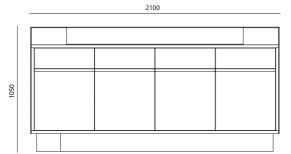

## **FENESTRA BAR COUNTER**

FASCIA COLLECTION

Fenestra is a series of free standing cabinets, the surface of which is conceptualized as the fenestration of an architectural structure. Each module of the surface tile is made out of oxidised metal. The opening of shutters merges with the grooves between the tiles, creating an illusion of a continuous surface. The form mimicking a building, very aptly justifies the idea of furniture as architecture of smaller scale.

## Details

Front and Side Fascia- In metal Back Shutter and Drawer Fascia- In veneer Carcass- In veneer Counter Top- In stone tile Drawer Partition- In laminated wood Skirting- In veneer